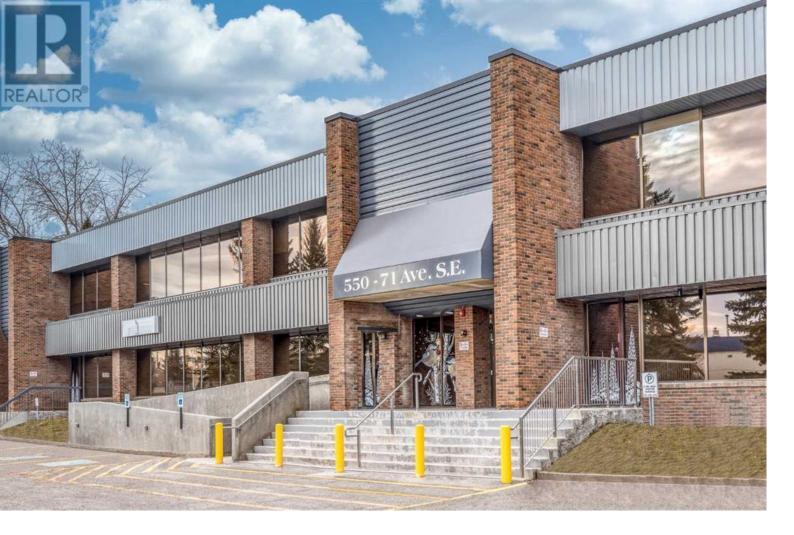

## 550 71 Avenue Calgary Alberta

\$10

Experience a new standard of office space at Glenmore Business Park, where recent upgrades and renovations have transformed the entire building. From the freshly painted exterior to the renovated common areas, every detail has been thoughtfully designed to enhance your workspace. Located in a central area with immediate access to and from Blackfoot Trail, Deerfoot Trail, and Heritage Drive, Glenmore Business Park offers a convenient alternative to downtown commutes. With office units ranging from 5,000 SF to 30,000 SF, this building can accommodate businesses of all sizes. Whether you're a small startup or a large corporation, we have the perfect space for you. Abundant street parking, unreserved parking stalls, and reserved underground parking available. Enjoy excellent nearby amenities, including daycare facilities, the Calgary Farmer's Market, and Deerfoot Meadows. Public transit route 410 services the park, providing convenient access for your employees and clients. Call for your private tour today!! Zoned IG (id:6769)