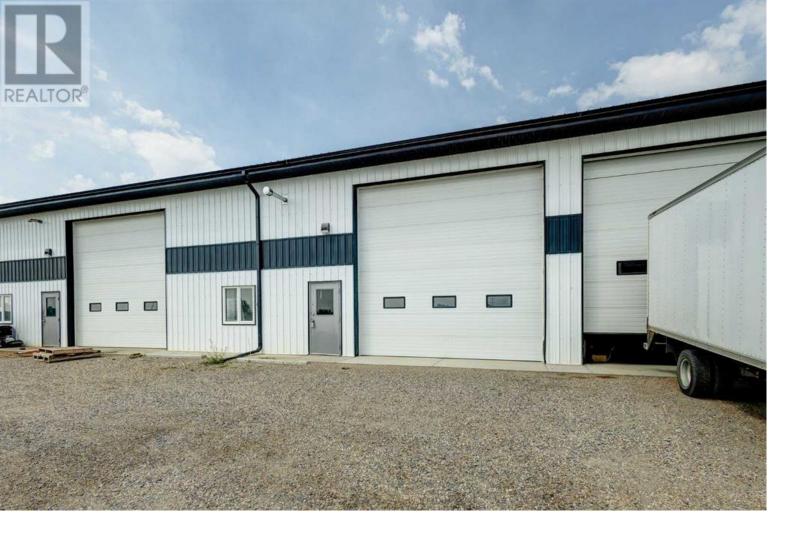

## 550 Canal Avenue Strathmore Alberta \$329,900

An excellent opportunity to own your own commercial space in Orchard Business Park. At almost 2250 square feet, this bay includes a 16' overhead door with opener, two piece bathroom, 2 man doors at front and rear of bay, a floor drain and fully finished interior walls. Excellent access from the TransCanada Highway. Call your Realtor today to book a viewing and start planning! (id:6769)