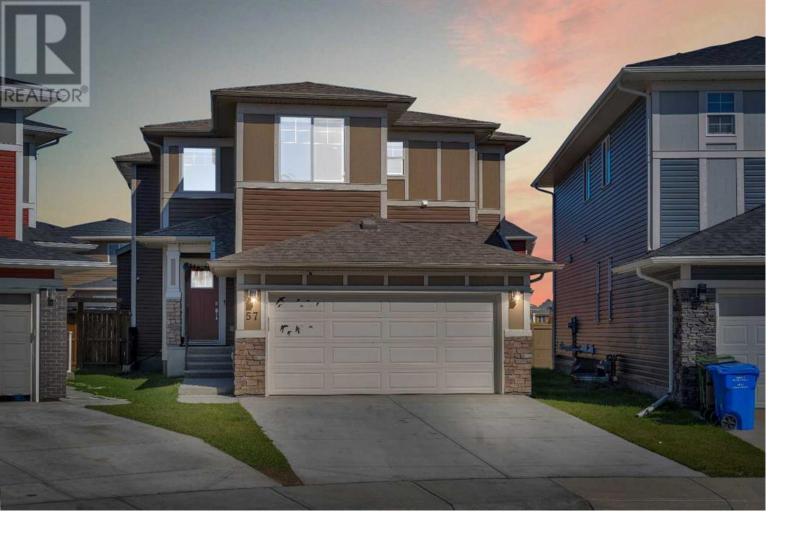

## 57 Saddlestone Green Calgary Alberta

\$819.900

OVER 3000 SQFT LIVEABLE SPACE, 4 BEDS, 4 BATHS, SPICE KITCHEN, BACK YARD/DECK, 2 CAR GARAGE - BASEMENT HAS SEPARATE ENTRANCE AND WET BAR!! - Welcome to your elegantly designed home with many upgrades. Sitting on a pie shaped lot, this home has a larger back yard - Walking in you are greeted with a foyer that opens to living space and to the right is an additional main floor bedroom, bathroom and mudroom with GARAGE ACCESS. This floor continues with an OPEN FLOOR PLAN living, dining and kitchen and DECK/BACK YARD access. A SPICE KITCHEN helps keep your home pristine. The upper level is complete with 3 bedrooms, 2 bathrooms, LAUNDRY and a bonus office space. The primary bedroom has a 5pc ensuite with soak tub and dual vanity. The basement has a WET BAR, SEPARATE ENTRY, 4pc bathroom, storage and can be made into a LEGAL/ILLEGAL SUITE (subject to city approval). This home is in a solid location with shops, schools and parks/pond all STEPS AWAY. -- SELLER IS WILLING TO DO A BEDROOM AND KITCHEN TO CREATE AN ILLEGAL BASEMENT SUITE (subject to city approval) for an additional cost. (id:6769)