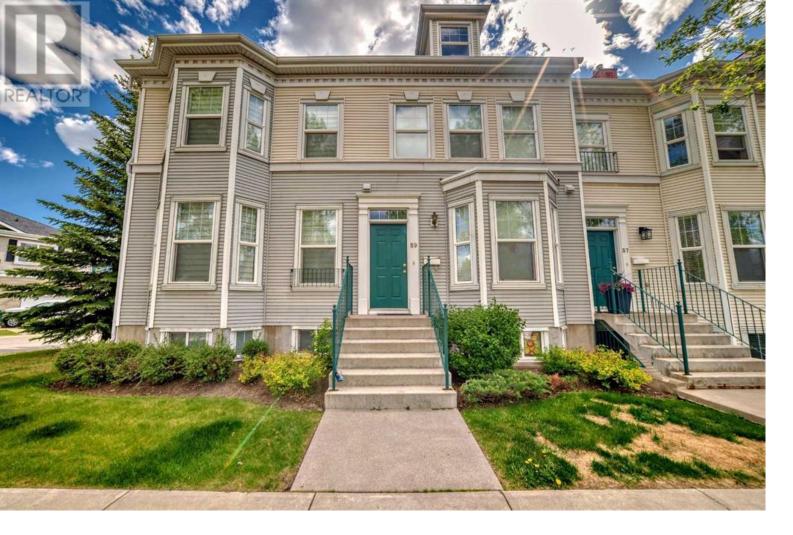

## 59 Prestwick Park Calgary Alberta

\$424,900

Located in the highly desirable McKenzie Towne, this charming 2-storey townhouse in the HighCastle complex offers the perfect blend of comfort and convenience. Great Street Location (not facing the complex) you're just a short walk from the shops and restaurants in the bustling High Street area. This light, bright, and open unit features high ceilings and numerous windows both at the front and back, creating an airy and welcoming atmosphere. The open-plan layout includes a 2-piece bathroom, large kitchen with bay window, eating area, lots of storage and is open to the dining / living room area. The living room features a cozy gas fireplace, lots of windows and access to the good-sized deck, perfect for entertaining or relaxing! The large master bedroom boasts a high, bright windowed dormer, his and hers closets, and access to the main 5-piece bathroom with a separate shower. The second bedroom is also very roomy with 2 large windows and an ample closet. The basement is a wide open space perfect your personal development ideas or just use it for storage. Enjoy the privacy of a fenced west-facing backyard, complete with a newer 8' x 9' deck, ideal for outdoor gatherings. A detached garage adds to the convenience of this delightful townhouse. SHOWINGS ARE 1:30-4:30 ONLY week days. Saturday Sunday show anytime. Seller works from home. Dogs 20 lb weight restriction and must have board approval. (id:6769)