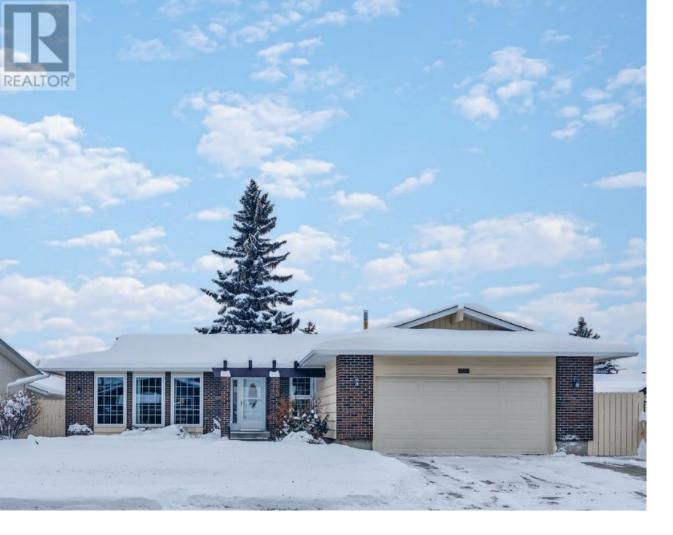

## 607 Whiteridge Road Calgary Alberta

\$699.900

Immaculate & beautifully maintained 1432 sqft 5 bed 3 bath bungalow. Fully developed lower level with a separate entrance in the family friendly neighbourhood of Whitehorn. Upgraded features include newer asphalt shingles, triple & double paned windows, all screen doors, & various appliances. Some additional perks to the property are the hardwood floors, low maintenance landscaping & brick clad fireplaces- one gas & one wood burning. Bright sunny rooms perfect for family gatherings with lots of different areas to entertain. The oversized master bedroom comes with a private 4 piece ensuite. The basement has a spacious family room, games area with pool table, a full sized wet bar, additional 3 piece bathroom & two extra bedrooms. This corner lot has a paved back lane, fully fenced backyard with a spacious deck in the sunny south yard & ample space for parking including a double attached garage, drive way & RV parking pad at the back. Fantastic location close to parks playgrounds, elementary & high schools, community center, shopping, LRT, transit & close proximity to Deer Foot Trail & Stoney Trail. (id:6769)