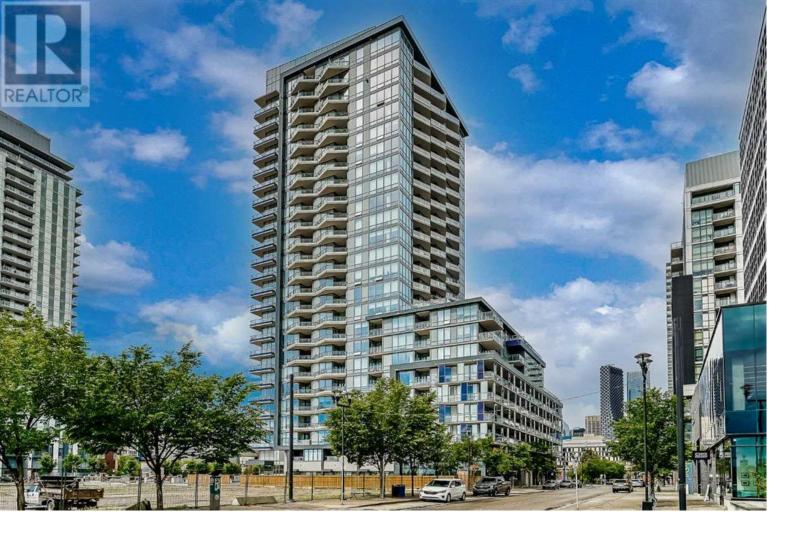

## 615 6 Avenue Calgary Alberta

\$285,000

One-bedroom, one-bathroom unit in the Verve building offers a prime location just steps away from the scenic walking paths along the Bow River. Featuring a bright, white, open-concept design, this residence boasts a stunning south-facing deck on the 16th floor, providing gorgeous views of Stampede Park and the Saddledome. The building offers amazing amenities including a rooftop patio and lounge, gym, guest suites, and a party room. Take advantage of this prime location, surrounded by some of the best restaurants, nightlife, parks, and entertainment that Calgary has to offer. Enjoy the perfect blend of convenience and luxury in this exceptional unit. (id:6769)