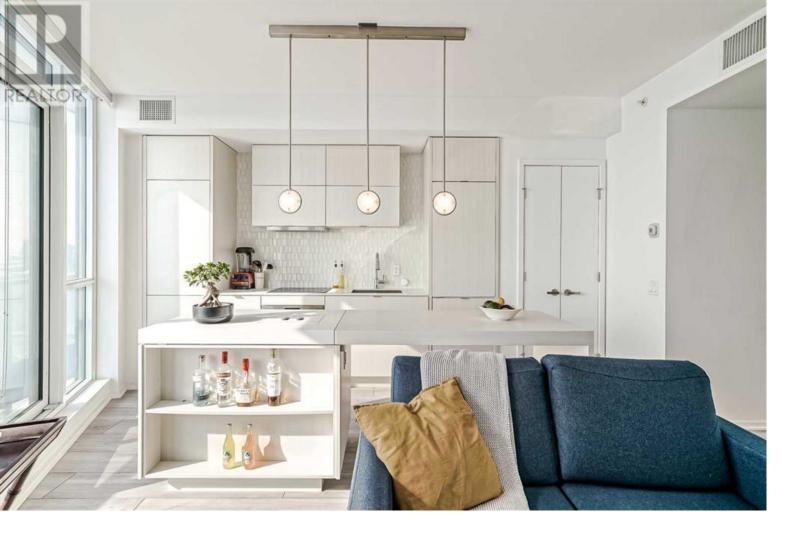

## 615 6 Avenue Calgary Alberta

\$280,000

One-bedroom, one-bathroom unit in the Verve building offers a prime location just steps away from the scenic walking paths along the Bow River. Featuring a bright, white, open-concept design, this residence boasts a stunning south-facing deck on the 16th floor, providing gorgeous views of Stampede Park and the Saddledome. The building offers amazing amenities including a rooftop patio and lounge, gym, guest suites, and a party room. Take advantage of this prime location, surrounded by some of the best restaurants, nightlife, parks, and entertainment that Calgary has to offer. Enjoy the perfect blend of convenience and luxury in this exceptional unit. (id:6769)