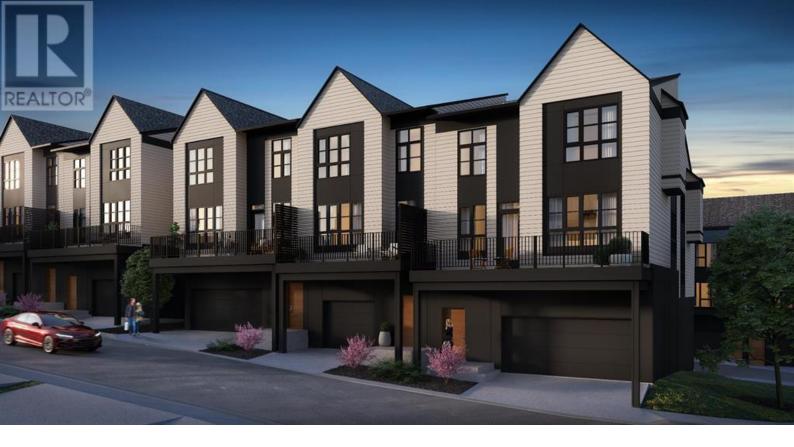

## 616 Sovereign Common Calgary Alberta

\$629.880

Crown Park, located just 5 minutes from downtown, is Calgary's newest inner-city community, blending striking architectural design with modern elegance in its professionally curated interior finishes. Set on 13 acres of exquisite green spaces, the rolling landscape of the site has influenced the design of these park-side properties, offering panoramic views of the downtown skyline. For a limited time, personalize the interior finishes of your home with the help of a professional interior designer and a \$5k design credit! The 'Manhattan' is a thoughtfully designed 3-storey city townhome offering an open-concept floorplan with all the luxuries you could desire in your next home. With over 1,300 square feet of developed space, this home features 2 bedrooms, 2.5 bathrooms, generous living areas, and an oversized private attached garage. The contemporary design centers the living room between the kitchen and dining area, creating the perfect space for entertaining guests. The home also boasts 9-foot ceilings on the main level, providing a bright and inviting atmosphere throughout the day. The gourmet kitchen is upgraded with full-height soft-close cabinetry to the ceiling, stone countertops, and a suite of stainless-steel appliances, including an electric range, chimney hood fan, built-in microwave, and French door refrigerator. The homes are designed back-to-back to maximize space, creating an expansive main living area with a wall of windows and access to a private balcony with picturesque views of the surrounding landscape. The upper level features a primary bedroom with its own en suite, complete with a walk-in shower and walk-through wardrobe. A second generously sized bedroom, an additional full bathroom, and convenient upper-level laundry add to the home's appeal. Crown Park is one of the city's most coveted developments due to its prominent location near the gol...