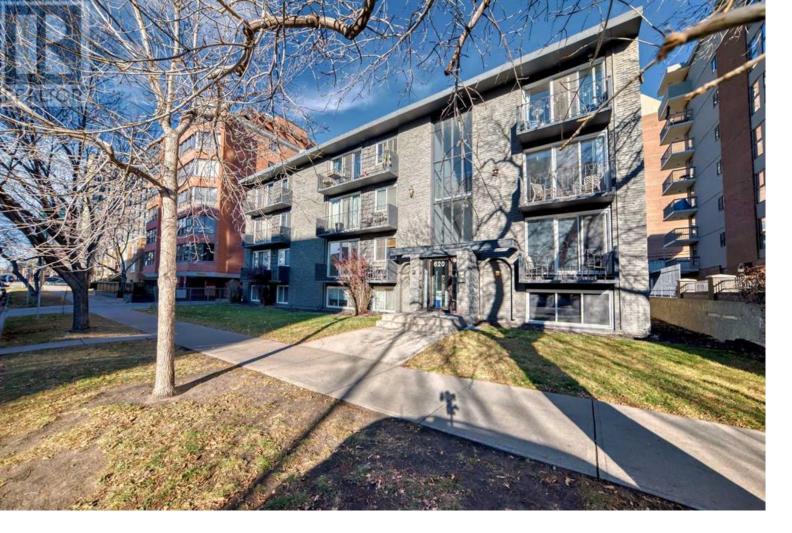

## 620 15 Avenue Calgary Alberta

This centrally located 1-bedroom below-grade condo is within close proximity to 17th Avenue and all the wonderful restaurants and shopping it offers. The open floor plan includes a spacious living room with enough space for a computer desk, perfect for working from home. The kitchen is open to the living area and features maple cabinets, plenty of counter space, and stainless-steel appliances. The unit has tile and carpeted floors, although the carpet does need to be replaced. The bedroom is spacious and has double closets for extra storage. A 4-piece bathroom, in-suite laundry, and one assigned parking stall #17 complete the unit.Just a three-minute walk from the 201 Red Line - Somerset - Bridlewood/Tuscany CTrain and the 202 Blue Line - Saddletowne/69 Street CTrain at the WB 4 Street SW Station (TD Free Fare Zone) stop. Nearby parks include Courthouse Park, Central Memorial Park, and Beaulieu Gardens.NOTE: There has been some water damage from the unit below, and condo insurance is managing the repairs. The full repair plan is still being finalized. (id:6769)