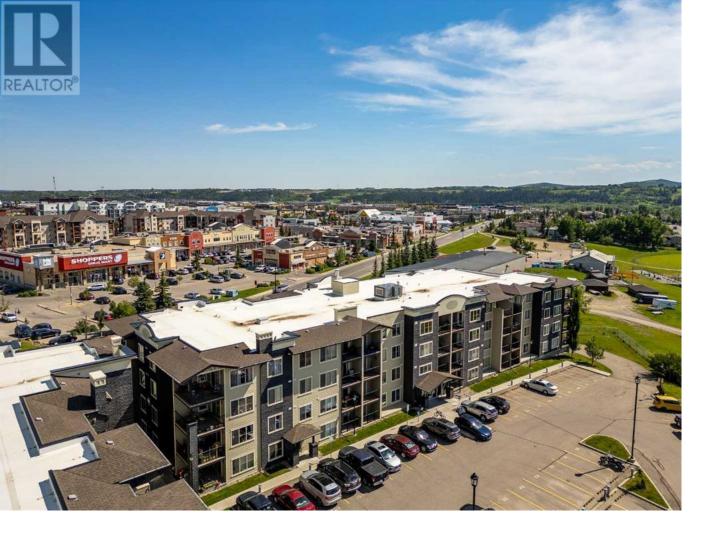

## 625 Glenbow Drive Cochrane Alberta

\$340.000

| STEP UP TO DOWNTOWN CONDO LIVING AT ITS BEST IN MODERN 2000 GLENBOW LANDING | Convenient Walk to all Downtown Cochrane, AB Shopping, Restaurants, Coffee Shops & Fitness | Easy Commute to Calgary, to Kananaskis Country & the Rocky Mountains | Easy Access to Healthcare | At inside measurements of 975 sqft, this is one of the largest CORNER Units in Building 2000, taking advantage of the sunny North & East VIEWS! Into the Foyer, you will notice the large, bright open floor plan that is so popular today. To the right is a well planned & convenient Flex Room / Den. The full size laundry pair w/extra Storage is a bonus. This floor plan offers a Large Living Room, exits onto a Covered Balcony, & has great north and east windows, offering bright natural light. The Kitchen is modern contemporary with granite countertops and complimenting backsplash and cabinetry. Current Stainless Steel Appliance package & side Dinette w/window PLUS the counter peninsula w/Breakfast Bar make this seem like HOME! The main Dining Room will hold a larger table for entertaining. The Kitchen, Living Room, Dining room are all on Luxury Vinyl Plank. The Primary Bedroom, also on Vinyl Plank flooring, is a great size, offers loads of natural light & is complete with the walk-through closet & 3-piece Ensuite, including an oversized shower enclosure. Bedroom #2 & the main 4-piece Bathroom are opposite and set up nice for privacy. The large, covered corner balcony offers great views of the Big Hill and Downtown shops excellent for BBQ's and entertaining, or just for relaxing on a day off. One Underground heated Parkade Titled parking stall (#209) and one Assigned Surface parking lot stall (#72) is included with this modern suite. Ultra convenient Downtown walkability and Cochrane COLT Transit too! Call and make an appointment for your PRIVATE VIEWING today at 2202 625 Glenbow Landing in Cochrane!! (...