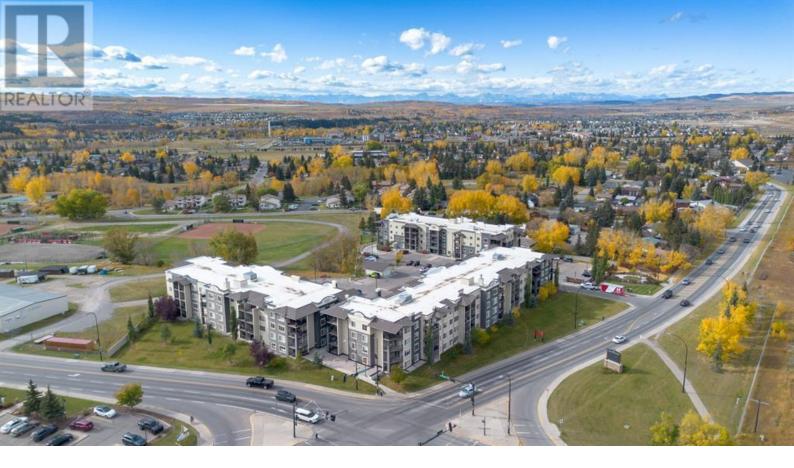

## 625 Glenbow Drive Cochrane Alberta

TOP FLOOR UNIT | PANORAMIC VIEWS | 3 BEDROOMS | 2 BATHROOMS | 2 PARKING STALLS | Welcome to this gorgeous sun-filled and fully upgraded TOP FLOOR condo in one of Cochrane's most sought-after locations! This top-floor unit spans 971 sq ft, providing comfortable open concept living. Boasting over \$26,000 in upgrades including newer flooring (vinyl plank and carpets), california adjustable closets, portable AC unit, new refrigerator, dishwasher and granite countertops in the kitchen and bathrooms. The impressive walk-in laundry room offers ample storage, while the spacious layout includes 3 bedrooms and 2 bathrooms, featuring an en-suite bathroom with a convenient walk in shower and a second 4 pc bathroom. The kitchen is a chef's delight with stainless steel appliances and eat up kitchen island, perfect for entertaining. This unit includes two parking stalls: one underground with extra storage and another above-ground near the entrance, enhancing privacy and convenience. This home also features one of the lowest condo fees in Cochrane, thanks to the well-managed property overseen by Astoria. The building's budget and reserve fund are in excellent standing, offering peace of mind. Centrally located in downtown Cochrane, all the amenities of town just a short walk from your front door and kms of walking paths around Cochrane, down to the Bow River or the Cochrane Ranch. If you are a nature lover looking for walking distance amenities, this is the property for you!! (id:6769)