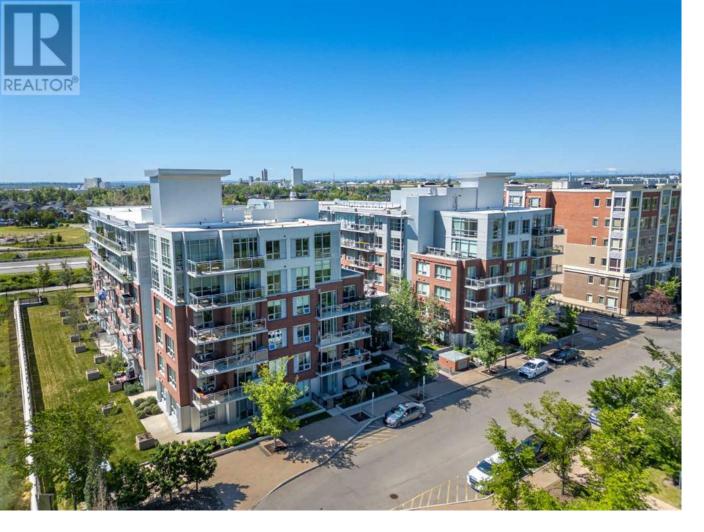

## 63 Inglewood Park Calgary Alberta

INGLEWOOD SANCTUARY! THIS STUNNING APARTMENT IS WALKING DISTANCE TO THE RIVER PATHWAYS, PEARCE ESTATE PARK IS RIGHT OUTSIDE YOUR BUILDING DOORS, HARVIE PASSAGE LOOKOUT IS A SHORT STROLL AWAY, AND THE INGLEWOOD BIRD SANCTUARY IS JUST A SHORT WALK FROM YOUR NEW HOME. This stunning 2-bedroom, 2-bathroom SOUTH FACING CORNER UNIT with almost 1000 sq ft of total living space features an abundance of NATURAL LIGHT, modern kitchen ISLAND with builtin eating area, high-end STAINLESS-STEEL appliances, and premium wide-plank engineered oak HARDWOOD FLOORS. Both bedrooms have access to their own bathrooms with the primary featuring a spa-like ensuite. You will love that 50% of your walls are windows in this amazing corner unit. All residents have access to the Gym/REC room, as well as a party room. The CONCRETE CONSTRUCTION ensures peace and quiet from the neighbors above and is complete with a TITLED, UNDERGROUND, HEATED PARKING STALL ensuring your vehicle is secure and safe from the elements. Don't miss out on this opportunity to live in the highly desired community of INGLEWOOD! The charm, the character and the location will make you fall in love with this beautiful suite. VIRTUAL TOUR AVAILABLE! (id:6769)