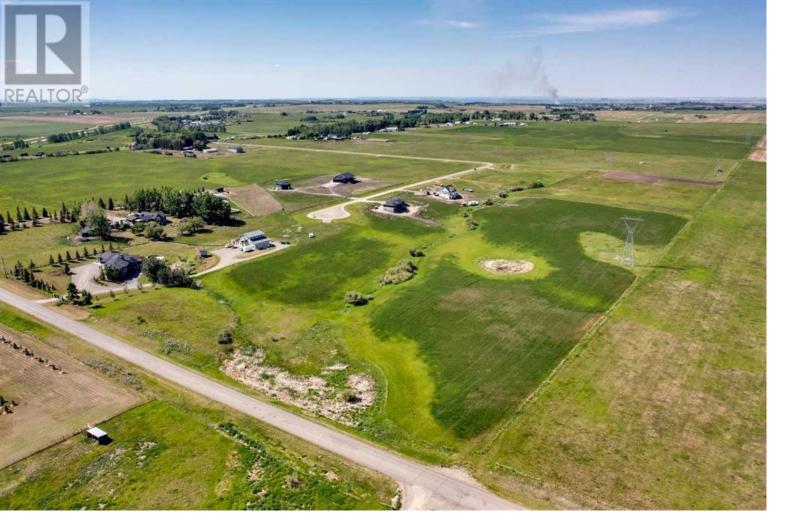

## 64148 Eastway Drive Rural Foothills County Alberta

\$499,900

AMAZING location to build your dream home. Welcome to this lovely paved cul-de-sac, just 8 minutes from Okotoks and only 15min to Calgary. 11 acres with excellent views of the valley to the east and south. Strong architectural controls to maintain the integrity of your neighborhood. No building commitment, so you can buy and hold this property until you are ready to build. All services are to the property line and there is a fantastic well that produces 8 GPM. There is an additional approach to access the property from 338 ave on the SE corner of the property. 338 Avenue is scheduled to see a lot less traffic in the near future as the access from highway 2 will be moving north and connecting to 80th street. Soon to be very quite and rural this piece of land is one of the only pieces this size available. (id:6769)