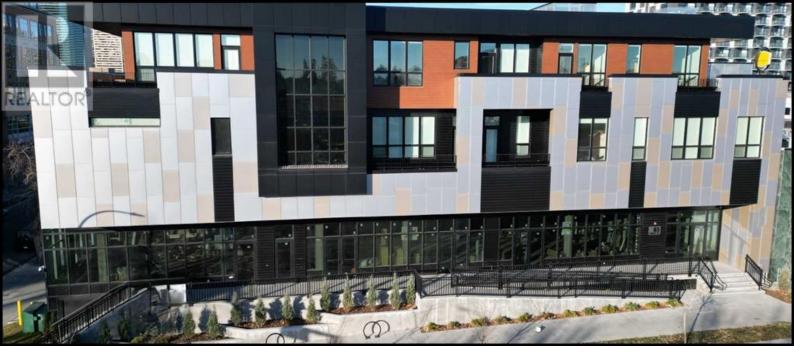

## 65 Edmonton Trail Calgary Alberta

\$35

New state of the art construction, high efficiency building with below market operating costs. Excellent opportunity on high exposure Edmonton Trail NE within Vibrant Bridgeland. Prime restaurant / retail / financial /medical space available, total of 5,276 sq. ft. available. Space can be demised into 2 units 3,515 & 1,761 sq. ft. Mixed use building with main floor retail with 2nd floor residential units Excellent signage exposure to Edmonton Trail - High density central location close proximity to area amenities and transportation corridors - Underground and surface parking availablePrime space, new build very efficient state of the art concrete construction, high ceilings, good parking and excellent location providing high high pedestrian and traffic counts. Flexible space can accommodate many uses including restaurant, retail, medical, financial medical and other permitted and discretionary uses. Located within very vibrant inner city community with dense population and expanding multi tenant and retail development (id:6769)