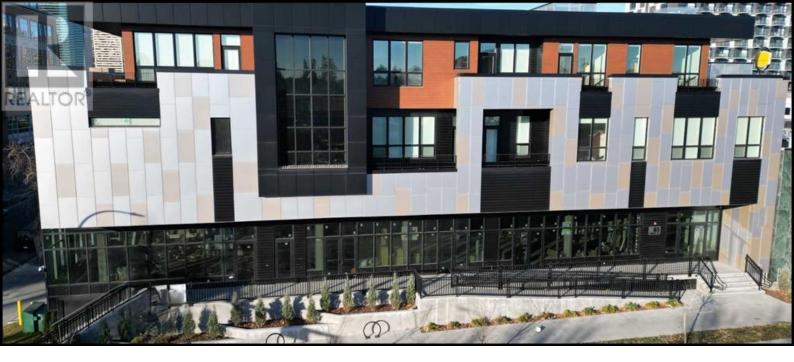

## 65 Edmonton Trail Calgary Alberta

New state of the art construction, high efficiency building with below market operating costs. Excellent opportunity on high exposure Edmonton Trail NE within Vibrant Bridgeland. Prime restaurant / retail / financial /medical space available, total of 5,275 sq. ft. available. Space can be demised into 2 units 3,515 & 1,760 sq. ft. Mixed use building with main floor retail with 2nd floor residential units Excellent signage exposure to Edmonton Trail - High density central location close proximity to area amenities and transportation corridors - Underground and surface parking availablePrime space, new build very efficient state of the art concrete construction, high ceilings, good parking and excellent location providing high high pedestrian and traffic counts. Flexible space can accommodate many uses including restaurant, retail, medical, financial medical and other permitted and discretionary uses. Located within very vibrant inner city community with dense population and expanding multi tenant and retail development (id:6769)