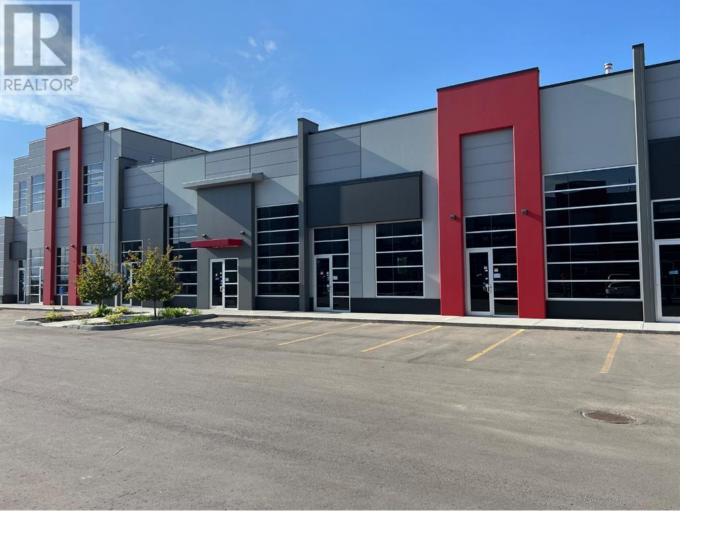

## 6520 36 Street Calgary Alberta

\$674,415

Welcome To #3155-6520 36 Street NE Metro Mall BOOSTING 2141 sellable SQFT can add additional 1-4 more units 2200-10,000 sqft can be added (as partition walls will be installed prior to possession. This unit is conveniently located off BUSY 36 ST NE leading to the Airport Tunnel. These modern units are available for possession immediately. This trendy building offers a range of mixed-use opportunities from Retail, Office, to Light Industrial, and is perfect for businesses looking for ample space to thrive.. All units are single title and can be sold individually. Located just a few minutes drive from the Calgary International Airport and within walking distance to the LRT, this unit is highly accessible and conveniently situated. The building comes with ample parking spaces for both customers and employees, providing ease of access and convenience to all. The unit's I-B zoning also makes it ideal for a wide range of uses, such as medical facilities, exercise and fitness studios, yoga studios, financial services, child care facilities, restaurants and bars, and even post-secondary institutions (subject to city approvals) (id:6769)