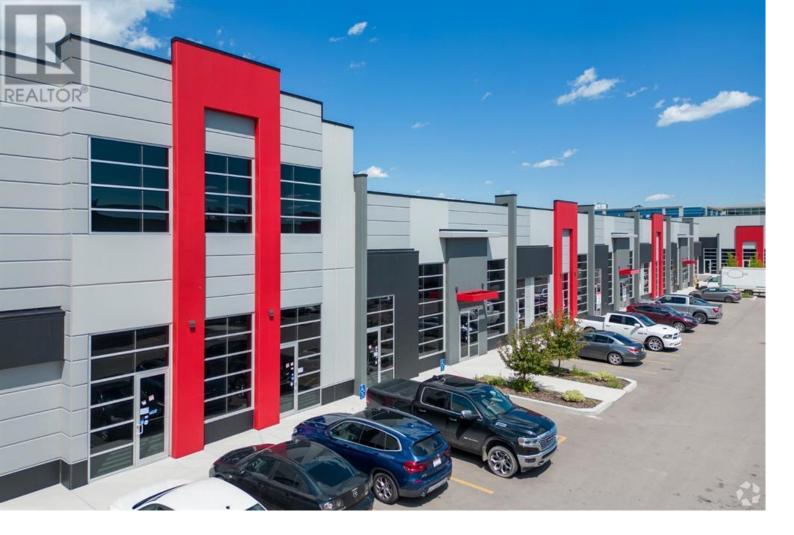

## 6520 36 Street Calgary Alberta

\$1,159,515

Welcome To #3135-6520 36 Street NE Metro Mall BOOSTING 3681 sellable SQFT can add additional 1-4 more units 2200-10,000 sqft can be added (as partition walls will be installed prior to possession. This unit is conveniently located off BUSY 36 ST NE leading to the Airport Tunnel. These modern units are available for possession immediately. This trendy building offers a range of mixed-use opportunities from Retail, Office, to Light Industrial, and is perfect for businesses looking for ample space to thrive.. All units are single title and can be sold individually. Located just a few minutes drive from the Calgary International Airport and within walking distance to the LRT, this unit is highly accessible and conveniently situated. The building comes with ample parking spaces for both customers and employees, providing ease of access and convenience to all. The unit's I-B zoning also makes it ideal for a wide range of uses, such as medical facilities, exercise and fitness studios, yoga studios, financial services, child care facilities, restaurants and bars, and even post-secondary institutions (subject to city approvals) (id:6769)