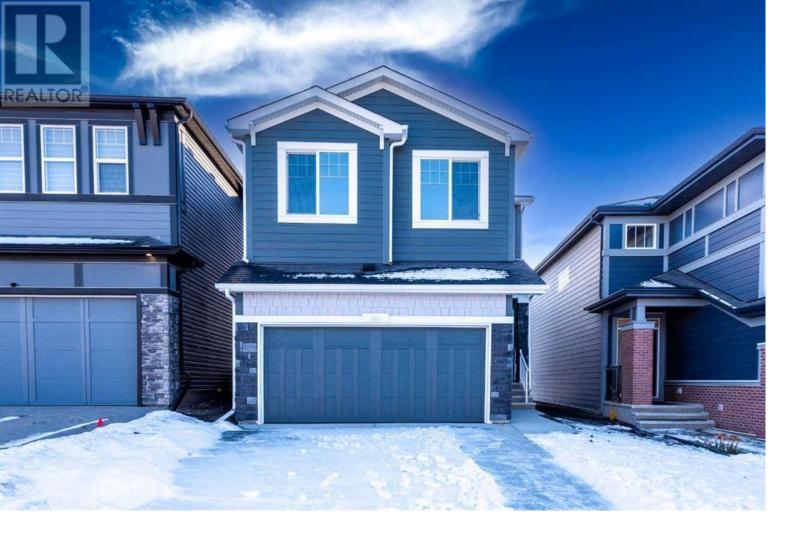

# SIDE ENTRANCE# FRONT ATTACH DOUBLE GARAGE# BONUS ROOM# EXECUTIVE KITCHEN # 4BEDROOMS# Welcome to your dream home! This property exudes elegance with its 9' knockdown ceilings, creating a spacious feel. The kitchen is a chef's delight, equipped with a chimney hood fan, built-in microwave, and Electric Stove. Stay cozy by the electric fireplace framed with a paint grade mantel. The paint grade railings with iron spindles add a touch of sophistication. The kitchen showcases quartz countertops, undermount sinks, and high-end appliances. The master bedroom is a sanctuary, featuring a 5-piece ensuite with dual sinks, soaker tub, and a shower enclosed by a sliding glass barn door. House features side entrance, 9 Feet basement with 2 windows and mechanical room in the corner. Don't miss your chance to own this blend of modern luxury and thoughtful design. Close to parks, playgrounds, schools and all the amenities Legacy offers! Book your showing today! (id:6769)