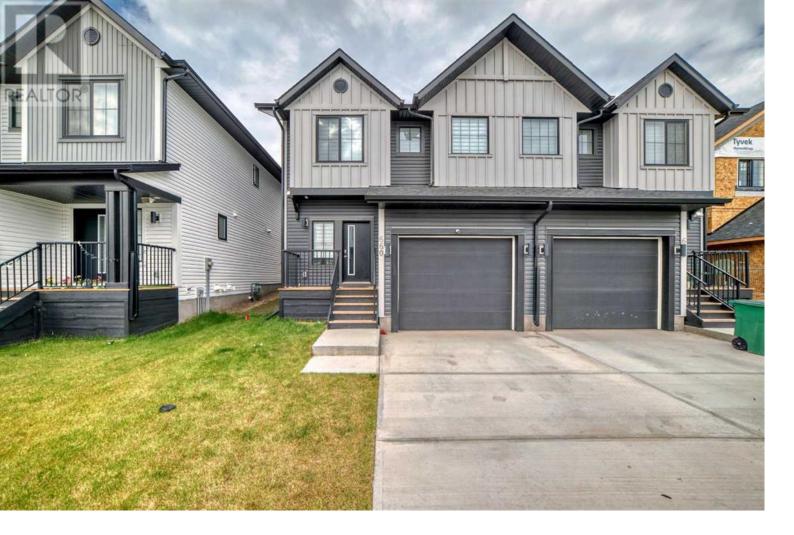

## 660 South Point Heath Airdrie Alberta

\$574,900

Welcome to this beautiful East facing house 3 bedroom, 2.5 bath semi-detached house nestled on a quiet street, perfect for growing families. As you open the front door, you'll be captivated by the spacious and bright open-concept design. The main floor boasts an ideal designed layout, blending the living room, dining area, and kitchen seamlessly! The kitchen features stainless steel appliances, quarts countertops, and ample storage space and counter space. This versatile space caters to all your needs, a cozy night in or family entertaining. The private primary suite offers a 4-piece ensuite bathroom, complete with dual-sinks, a separate walk-in shower, and elegant fixtures. The additional two bedrooms are a generous size, ideal for a growing family or guests. A home office is prefect for working from home and completes this level. You'll enjoy a peaceful suburban setting with close proximity to essential amenities. Families will appreciate the convenience of having a school and several parks within walking distance. (id:6769)