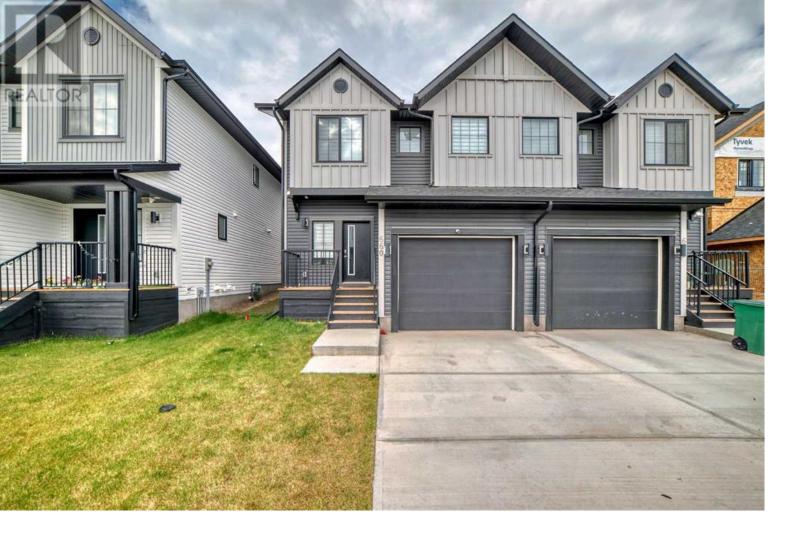

## 660 South Point Heath Airdrie Alberta

\$564,000

Welcome to this beautiful East facing house 3 bedroom, 2.5 bath semi-detached house nestled on a quiet street, perfect for growing families. As you open the front door, you'll be captivated by the spacious and bright open-concept design. The main floor boasts an ideal designed layout, blending the living room, dining area, and kitchen seamlessly! The kitchen features stainless steel appliances, quarts countertops, and ample storage space and counter space. This versatile space caters to all your needs, a cozy night in or family entertaining. The private primary suite offers a 4-piece ensuite bathroom, complete with dual-sinks, a separate walk-in shower, and elegant fixtures. The additional two bedrooms are a generous size, ideal for a growing family or guests. A home office is prefect for working from home and completes this level. You'll enjoy a peaceful suburban setting with close proximity to essential amenities. Families will appreciate the convenience of having a school and several parks within walking distance. (id:6769)