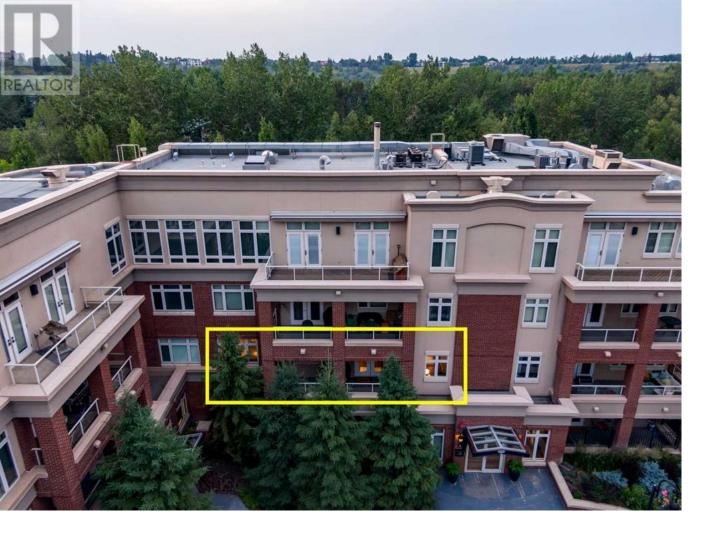

## 670 Princeton Way Calgary Alberta

\$1.095.000

LUXURY 2BR, ONE LEVEL apt condo in desirable PRINCETON WATERFRONT. Fabulous lifestyle in this boutique building in the heart of Eau Claire with amazing views of the pathway system + Prince's Island Park/Bow River. Exquisitely finished w/9ft ceilings, crown mouldings, hardwood, custom millwork + built-ins and large principle rooms. Chefs kitchen w/ loads of cabinets, centre island + premium appliances, LR w/ gas FP + 2 sets of French doors open to covered deck overlooking pathways and river. 2nd covered deck at front of home for your BBQing and to enjoy downtown views (enjoy the views both North + South). Primary suite w/double walk in closets, spa ensuite. 2nd BR/office w/built-in murphy bed +shelving + access to 2nd full bath. Private elevator directly to your suite the entrance, or from your 2 "premium" titled underground parking spots. A fabulous, quiet location yet close to the bike paths, downtown office buildings, restaurants + shopping and everything else that matters. Be prepared to fall in love. This one is worth the wait. (id:6769)