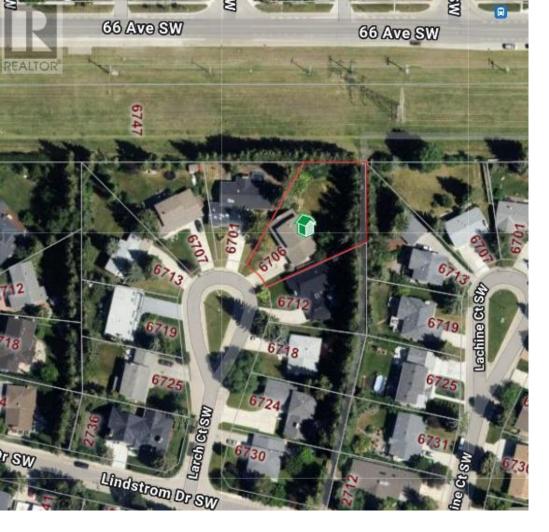

## 6706 Larch Court Calgary Alberta \$1,300,000

Location, location, location!! Huge opportunity to build in an exclusive neighborhood filled with upscale homes, many mature trees and close to all amenities including 10 mins to Chinook, Market Mall, 10 min drive to the LRT, 20 mins to HWY 1 towards the mountains, and only 10 mins to the downtown core. Mins to North Glenmore Park, Weaselhead Park, and Glenmore Reservoir. Lakeview is also known for their schools and amenities in the lakeview community; this includes the Calgary Rowing Club, Calgary Canoe Club, Lakeview Shopping Centre, Earl Grey Golf Club and the Grey Eagle Event Center Hotel and Casino. Lakeview is also located close to Mount Royal University, Masters Academy, Clearwater Academy, and the Calgary Jewish Academy. This amazing pie shaped lot has over 15,500 sq ft to build your dream home on. Great investment opportunity as there are very few lots in the city that have that amount of sq ft to build on (0.36 ac.) Don't miss the opportunity to be part of this community. Please be sure to avoid entering the house that is currently on the property as it is not safe to enter. (id:6769) Listing Presented By: