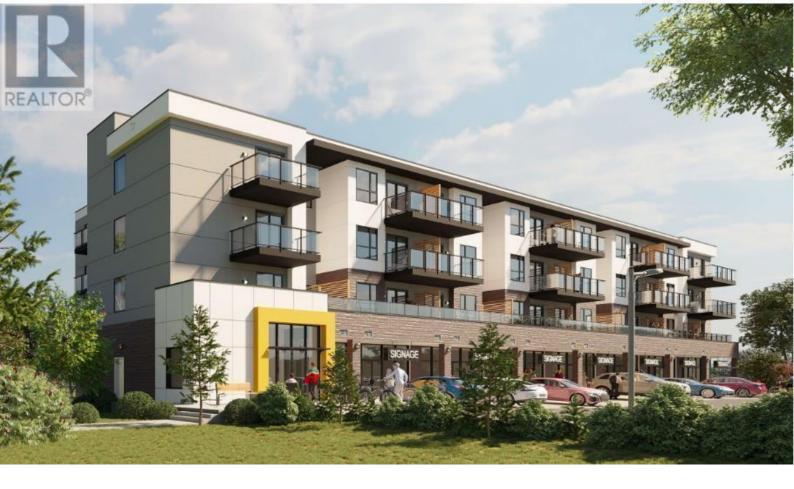

## 70 Saddlepeace Manor Calgary Alberta

\$35

\*\*LOCATION LOCATION\*\* 871.13 SQFT PRIME SPACE AVAILABLE for starting your business. This space offers numerous business opportunities, including a convenience store, martial arts academy, supplement shop, office space, eye care clinic, immigration office, and more. The building is a mixed-use property featuring 10 commercial spaces on the main level and 47 residential units above, providing direct benefits to business owners from the residential community. The location is excellent, with a SIKH TEMPLE AND PRIVATE SCHOOL within walking distance, and easy access to 88 Avenue and Metis Trail. The area is experiencing new development and is home to many successful businesses. (id:6769)