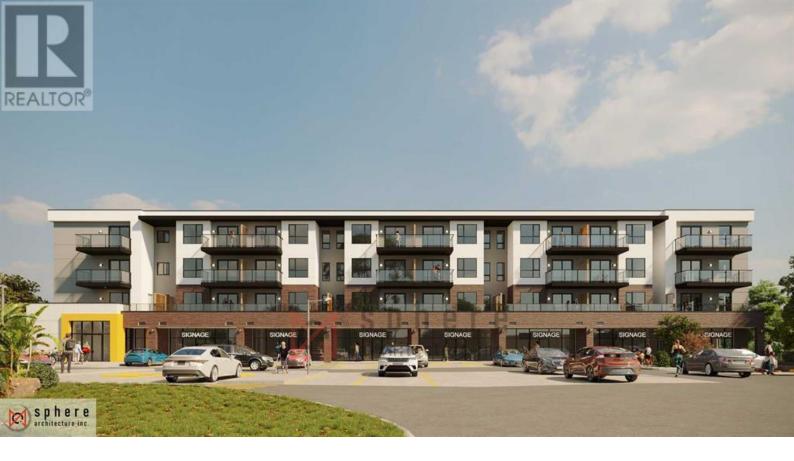

## 70 Saddlepeace Manor Calgary Alberta

\$38

Excellent opportunity to lease retail bay in Saddlepeace Village, to be built in the very happening area with school with over 4,000 kids and Sikh Temple. Just one block away from 88 Ave NE and Metis Trail. It's a 4 story apartment building with main floor retail. The building is expected to be ready by end of 2024. Call today to book your space! (id:6769)