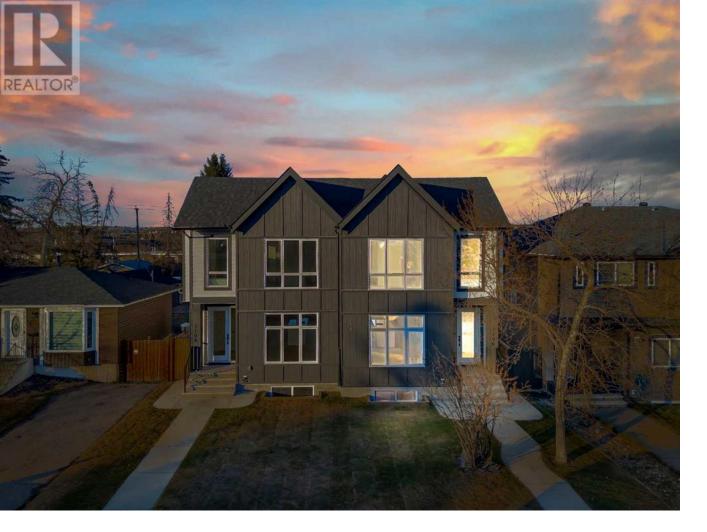

## 7106 36 Avenue Calgary Alberta

\$899,000

BRAND NEW HALF DUPLEX, LEGAL SUITE SEPARATE ENTRY, OVER 2800 SQFT LIVEABLE SPACE, 4 BATHS, 5 BEDS - 2 CAR DETACHED GARAGE, BACK YARD AND LANE - Welcome to this beautiful new home with modern finishing and high quality upgrades. This home begins with a foyer that leads to an OPEN FLOOR PLAN kitchen, living and dining room. This space features a fireplace to add warmth and large windows bring in a lot of natural light. A 2pc bathroom adjoins a MUD ROOM that provides access to the back patio and yard. A 2 CAR DETACHED GARAGE AND BACK LANE add convenience to this home. The upper level features 3 BEDS and 2 BATHS one of which is the primary with a 5PC ensuite, soak tub, double vanity and WALK IN CLOSET. A family and laundry room complete this level. The LEGAL SUITE WITH SEPARATE ENTRY AND LAUNDRY is complete with 2 bedrooms one of which has a WALK IN CLOSET. 1 bathroom, laundry and a large rec room complete this level. Both kitchens are complete with all STAINLESS STEEL APPLIANCES AND HIGH END CABINETRY. This home is in a solid location with schools, shops, biking/walk paths and the bow river all close by. (id:6769)