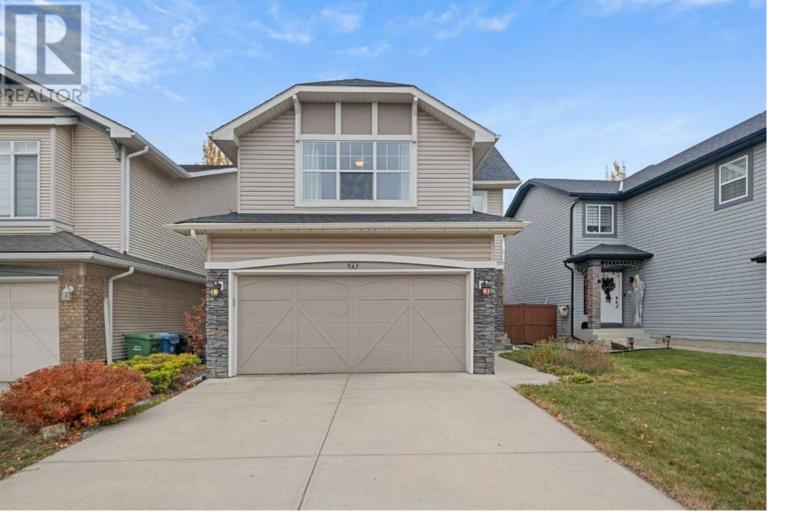

## 72 Brightondale Crescent Calgary Alberta \$664,900

Welcome to the family-friendly community of New Brighton which provides schools, shopping ,parks, engaging clubhouse , a skating rink , and tennis courts .This beautiful home is crafted by MORRISON and has been meticulously maintained by its ORIGINAL OWNERS. It has 2,112 sq ft developed living space . As you step inside, you'll be greeted by an inviting foyer that leads to the heart of the home with in-ceiling speaker system - the kitchen , formal dining and spacious living room . The living room is warm and inviting, featuring a cozy fireplace and large windows that flood the space with natural light. The formal dining room is perfect for hosting an intimate dinners and the kitchen boasts a center island and plenty of storage space. The home also offers a laundry room on the main floor. Upstairs you will find a spacious bonus room with vaulted ceilings . The Master Bedroom offers an enormous space to unwind, and the spa like primary en-suite has a large soaker jetted tub , stand alone shower & a generous walk in closet. An additional 2 generous sized bedrooms & 4 pc bathroom complete the upper level. The basement level is unfinished but provides a lot of possibilities for future plans and development and does have roughed in for bathroom . Replacement of Vinyl Sidings done on 2021 . Don't miss your chance to own this beautiful home, call today for your private showing! (id:6769)