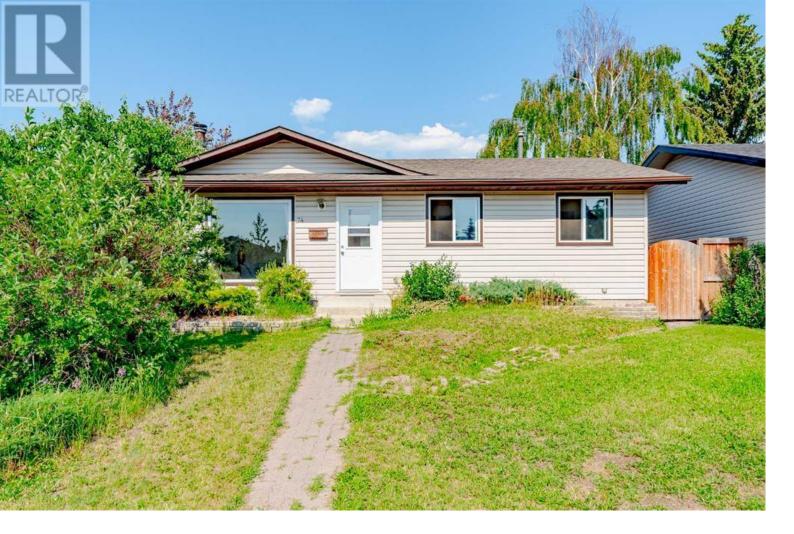

## 74 Springwood Crescent Airdrie Alberta

\$479,900

\*\*\*\*\*Viewing and backup offers are available while pending\*\*\*\* Finding your new home in this great LOCATION!!! This BUNGALOW CORNER LOT is situated directly across from the walking path of the POND and CANAL. Seconds away from Queen Elizabeth II Hwy and Yankee Valley Blvd. Upstairs with an open floor plan encourages family conversation with 3 good size bedrooms and a bathroom. A.E. Bowers Elementary is just down the street. The house has been updated with newer WINDOWS, FURNACE, HOT WATER TANK, SHINGLES, FENCE, SHOWER DOOR and a large full 4-piece BATHROOM in the basement. There is a SEPARATE ENTRANCE leads to a fully developed basement. You'll be greeted with a large open space for your creative ideas and a cozy fireplace for all of your Christmas gatherings. A large office on the left and a wet bar with shelving on the right. Outside we have an OVERSIZED AND HIGH CEILINGS single GARAGE that is fully insulated and drywalled. This extends to the attached CARPORT. A large patio for your BBQ activities. The back fence is gated to accommodate RV PARKING or additional landscaping. Enjoy the Fireworks View and the CPKC Holiday Train is choo choo-ing in the joy of the holidays and a lineup of your favourite local artists through a live concert. (id:6769)