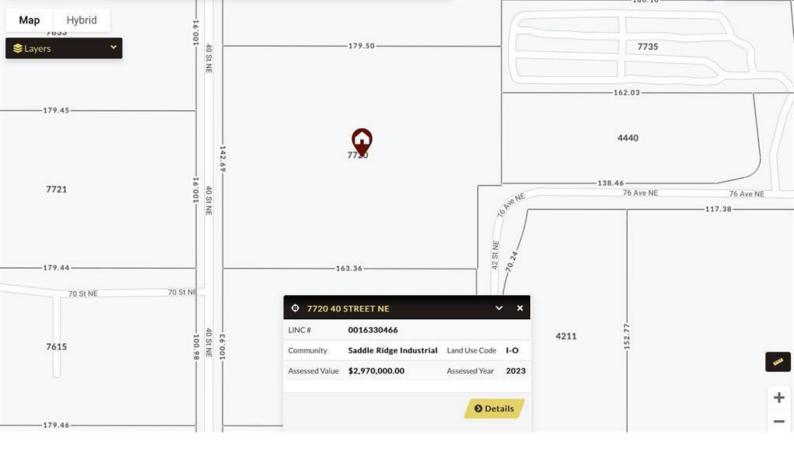

## 7720 40 Street Calgary Alberta

\$4,500,000

6.13 ACRES Best Priced Land for sale \*\*\*\* INVESTORS ALERT!!! EXCELLENT INVESTMENT OPPORTUNITY WITH POTENTIAL FOR FUTURE DEVELOPMENT! \*\*\* This is approximately a 6.13 acre parcel with 2 legal entrances on 40ST N.E -located in the heart of NE Calgary's Saddleridge Industrial area on 40 St NE. It is an ideal location for Outside storage, Truckers, Developers and Investors. Quick access to Metis Trail, Barlow Trail NE, and 36 Street NE. Current Zoning is light industrial outside storage (I-O). Fully fenced & gravelled turnkey site. Great Location behind the Saddleridge bottle depot, close to Calgary International Airport, Bus stop, LRT, and all other amenities. Property is good for long term INVESTMENT / INVESTORS / Development. Please call for more info. (id:6769)