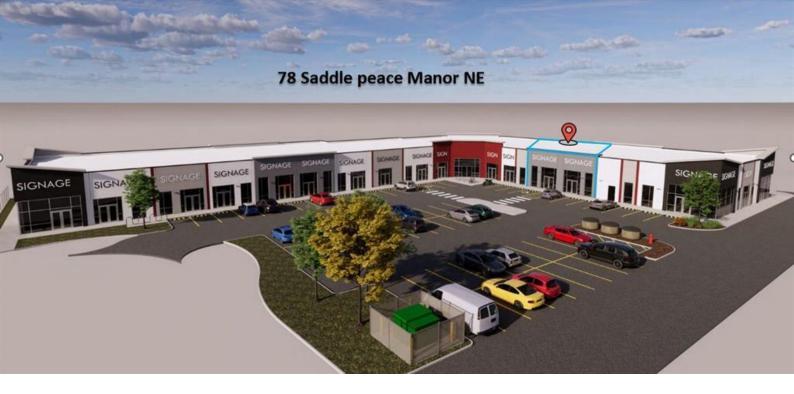

## 78 SADDLEPEACE Manor Calgary Alberta

\$30

\*\*LOCATION LOCATION \*\*LOCATION \*\* 2800 SQFT PRIME SPACE AVAILABLE \*\* READY FOR IMMEDIATE POSSESSION TO START YOUR OWN INDIAN RESTAURANT BUSINESS WITH HUGE DINING SPACE!! or different types of business located at 78 Saddle Peace Manor Strip Mall. This Retail Mall has Apna Bazar Grocery, PIZZA 64, BAKERY, SECTOR 17, PHYSIOTHERAPY, and DAY CARE RUNNING BUSINESS. This is an amazing location with a Sikh Temple and private school within walking distance and direct access to 88 Avenue and a close metis trail. This 2700 SQFT IS available altogether or can be divided into 2 sections of 2700 sqft under units 115(1400 Sqft.) and 116(1400 Sqft). The area is seeing new development and is rich in businesses that operate with high returns. (id:6769)