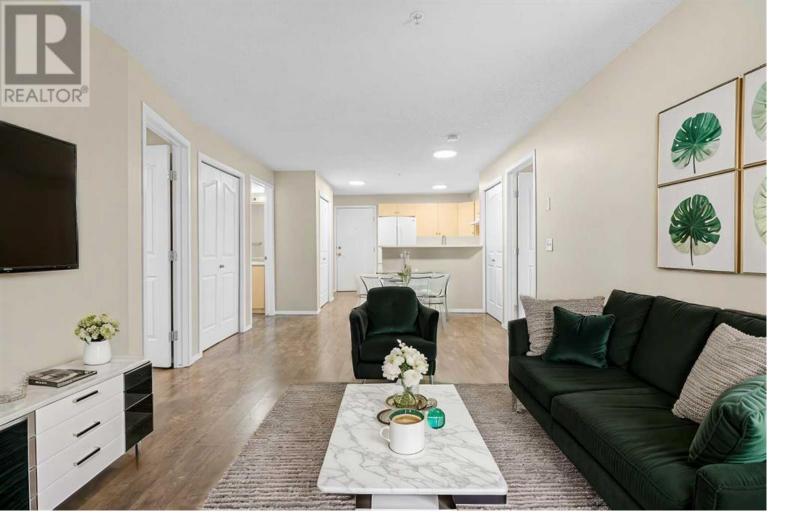

## 8 Bridlecrest Drive Calgary Alberta

Welcome to CONVENIENTLY LOCATED Bridleview Pointe, where modern upgrades and thoughtful design create a home that stands out. Low condo fees INCLUDE ELECTRICITY, heat, and water, offering exceptional value in a sought after location. This newly renovated 2 bedroom PLUS SPACIOUS DEN (8'3 x 6'1 - big enough to fit a double or queen mattress), 2 bathroom unit boasts 754 sq. ft. of bright, functional living space and comes with underground parking. Recent renovations include fresh paint on walls and baseboards (2025), new quartz kitchen countertops (2024), appliances replaced (2024), and stylish flooring throughout. The open-concept layout enhances the natural light, leading to a well appointed kitchen with ample counter space, a PANTRY, and a modern finish. The VERSATILE DEN is perfect for a home office, or have a pull-out couch for guest space, or additional storage. The two well-sized bedrooms are ideally situated for privacy, each with access to a full 4-piece bathroom. In-unit laundry adds convenience, while the large balcony offers a quiet escape with plenty of room to relax. This well-maintained complex is ideally located close to shopping, schools (Bridlewood, Marshall Springs, William Roper Hull) , playgrounds, highway access, and public transportation - bus and Shawnessy LRT station. Whether you're a first-time buyer, investor, or looking to downsize, this home is move-in ready and waiting for you. Book your showing today. (id:6769)