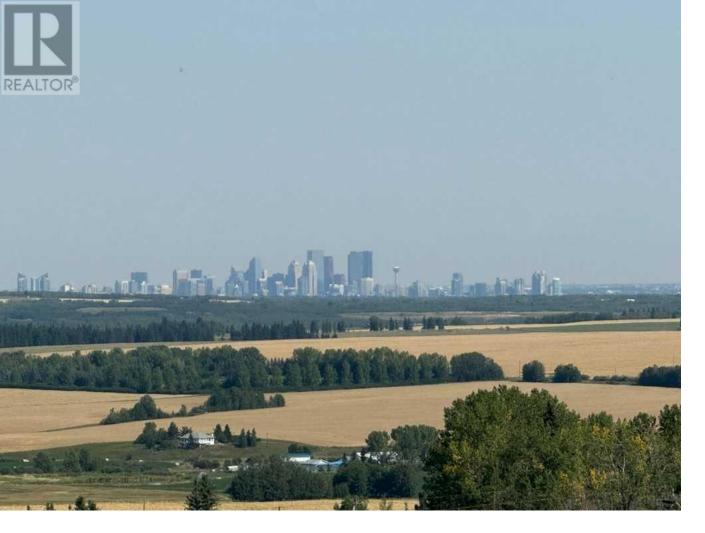

## 8 Red Willow Court Rural Foothills County Alberta

Rarely do opportunities like this come along--especially at such an attractive price point! Nestled in a quiet culde-sac, this exceptional ~3.2-acre walk-out lot in the prestigious Red Willow Estates offers an idyllic blend of tranquility and luxury, perfectly distanced from the highway for added peace. Located just 10 minutes from the world-renowned Spruce Meadows, Red Willow Estates is an equestrian-friendly community that offers stunning city views from its elevated position. Enjoy the best of both worlds with the privacy of country living, yet only a short 10-minute drive to Calgary. Families will appreciate being just minutes from top-rated schools such as Red Deer Lake School and Tanbridge Academy, both within an 8-minute drive. Plus, golf enthusiasts can reach Priddis Greens Golf and Country Club with ease, thanks to quick access via Highway 22x. One of the most attractive features of this property is the complete flexibility it offers--there is no timeline to build and no restrictions on your choice of builder, allowing you to customize your dream home on your own schedule. This is truly a one-of-a-kind opportunity in an amenity-rich acreage community, and it won't last long. Book your showing today before it's gone! (id:6769)