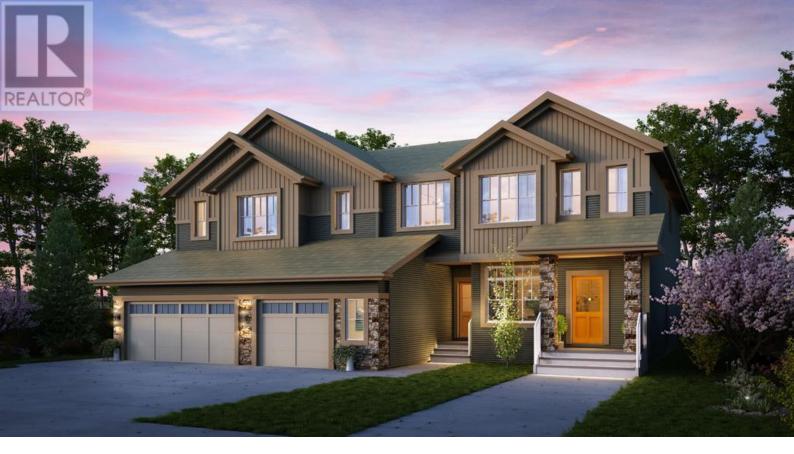

## 8 Sora Terrace Calgary Alberta

\$571 080

The "TALO" Floorplan, with 3 bed/2.5 bath + Bonus by 'Rohit Homes' - an award winning home builder for over 35 years. FEATURING: CORNER LOT (w/ deck) | EXTRA WINDOWS | CONCRETE PARKING PAD | BRAND NEW | "ETHEREAL ZEN" DESIGN INTERIOR by Louis Duncan-He | All Perfectly located In SE Calgary's 'Sora in Hotchkiss', featuring a pond, paths, easy access to major highways and more. Step inside to an expansive open floor plan that seamlessly connects living/dining and kitchen. KITCHEN FEATURES: SS appliances, quartz counters, large island (with place for bar stools), cabinets to ceiling (42' tall), boutique lighting - a perfect place to gather and create masterful meals. Off the kitchen is the dining, mid room and half bath. The TALO plan offers windows across the back and front, and with the high ceilings as well as open floor plan, it leaves the home feeling bright and inviting. Upstairs, find 3 good size bedrooms, bonus room, laundry, 2 full baths. The primary retreat includes a walk in closet, and spa like retreat full en-suite. Ensuite features: Single vanity, window, bath/shower combo with rain head and wand, quartz counters and beautiful tile work. The lot features alley access in the back to a concrete parking pad (double), a larger lot due to it being a corner unit, and a deck. This home is packed with features that make it a great option to consider for your next home purchase. Located just outside the ring-road, east of Stoney Trail, offering quick access to highways and other amenities on the southeast side of Calgary. Get moving on this brand new place - before it's gone! (id:6769)