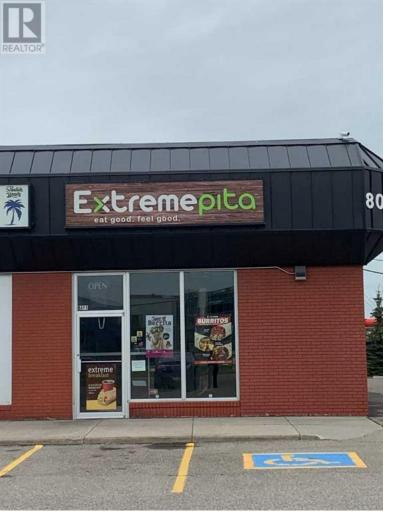

## 805 East Lake Boulevard Airdrie Alberta \$249,900

An excellent opportunity to buy the famous Extreme Pita franchise located in East Lake Industrial in Airdrie! Family run business for over 21 years! Base rent only \$30 PSF, while Operating Costs are \$9.89 PSF and Taxes are \$3.59 PSF (estimated for 2025). More details can be provided upon a signed NDA. Lease expires on Nov. 30, 2028. Very busy location and strong sales. (id:6769)