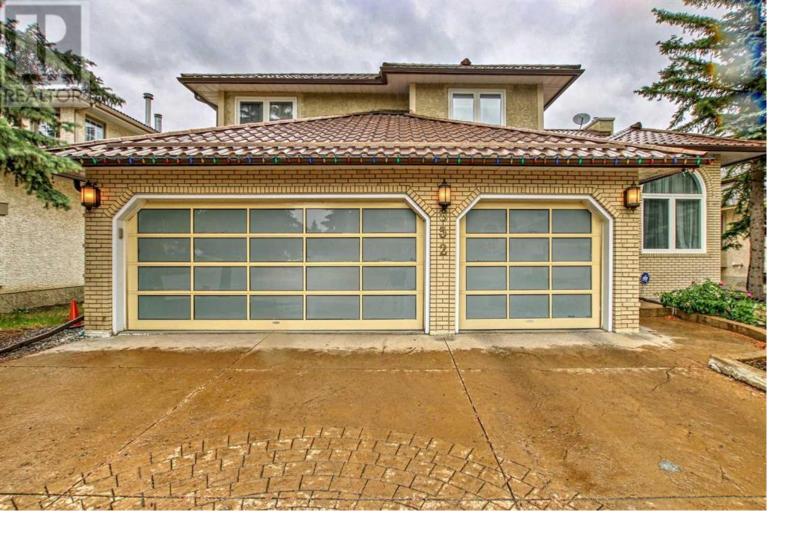

## 852 Shawnee Drive Calgary Alberta

Metal roof, triple car garage, triple pane new windows, former Homes by Avi show walking distance to Fish Creek Park and LRT. This amazing home is designed for entertaining & has been meticulously maintained & upgraded. Enjoy sun-drenched rooms, grand two storey ceilings & a sweeping curved staircase. The home features gleaming porcelain tile floors throughout, a custom kitchen with polished granite counter tops, quality appliances and custom built-ins. Other features include built-in bookcases, entertainment centres and wet bar. The master suite boasts a stunning fireplace & balcony and is highlighted by a lavish ensuite and an endless walk in closet. The home contains a total of 4 1/2 baths, 5 bedrooms, 3 with ensuite baths finished basement development. (id:6769)