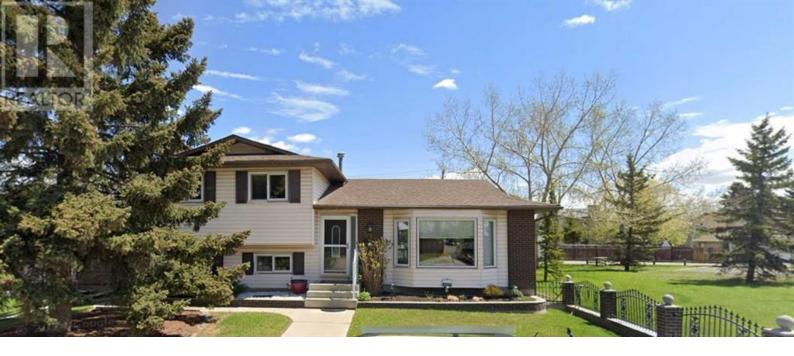

## 88 Templeson Way Calgary Alberta \$649,900

Discover the charm of 88 Templeson Way! This stunning 4-level split next to green space/park has over 2,100 sq. ft. of living space and a separate entrance on a HUGE LOT, offers a perfect blend of style and practicality. Step onto gleaming hardwood floors and relax by the wood-burning fireplace, while abundant natural light streams through newer triple-pane windows dressed with Hunter Douglas coverings. Outside, the immaculate backyard is a serene retreat with fruit trees and ample space for summer gatherings. The front features a removable wheelchair-accessible entrance, and an oversized double detached garage completes this home, offering both comfort and convenience. Don't miss adding this to your MUST SEE list. (id:6769)