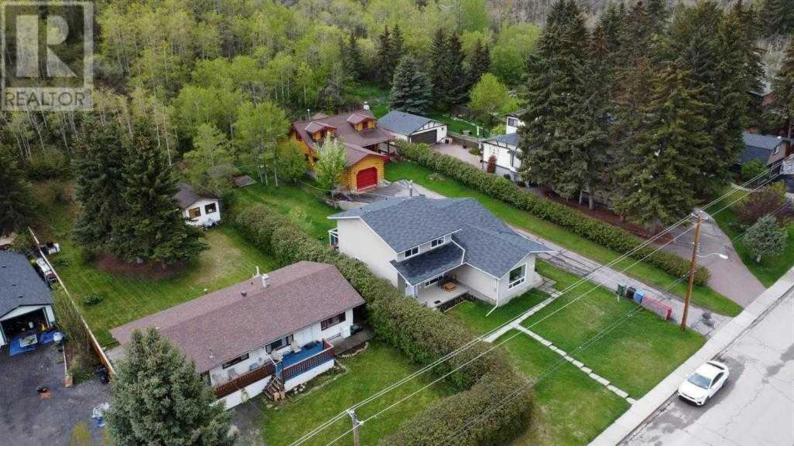

## 8827 33 Avenue Calgary Alberta

ATTENTION DEVELOPERS AND BUILDERS! Rare Opportunity with an AMAZING location! Build your dream home on this amazing lot! Located at 8827 33 Ave NW in the desirable community of Bowness, Calgary, Alberta. This HUGE lot, measuring 65 ft wide x200ft deep, backs onto its own private forest offering country-side living in the city! The mature treed lot provides a serene and natural setting, perfect for redevelopment. Whether you are a developer or builder, this property offers the opportunity to create a unique and private retreat with one of the best lots in the neighbourhood! The existing three-bedroom ranch-style bungalow has some updates like a newer High Efficiency Furnace, newer shingles (2015), and back deck looking towards your Sunny South facing PRIVATE backyard. Other updates over the years include the upper bathroom and large kitchen with eat-in nook. PRIME lot location (away from any flood zone)! This gorgeous property is only a few blocks away from Bowness Park and the Bow River, with easy access in and out of the community and a quick exit to the newly completed Ring Road that provides a shortcut to the Rocky Mountains for all your outdoor adventures. Enjoy fresh food and produce at the NEW Farmers Market while having access to Canada Olympic Park And Winsport only a few minutes away. Additionally, being close to Bow River but not in the flood zone, adds to its appeal and value. Opportunities like this don't come up often! Call today to book a showing! (id:6769)