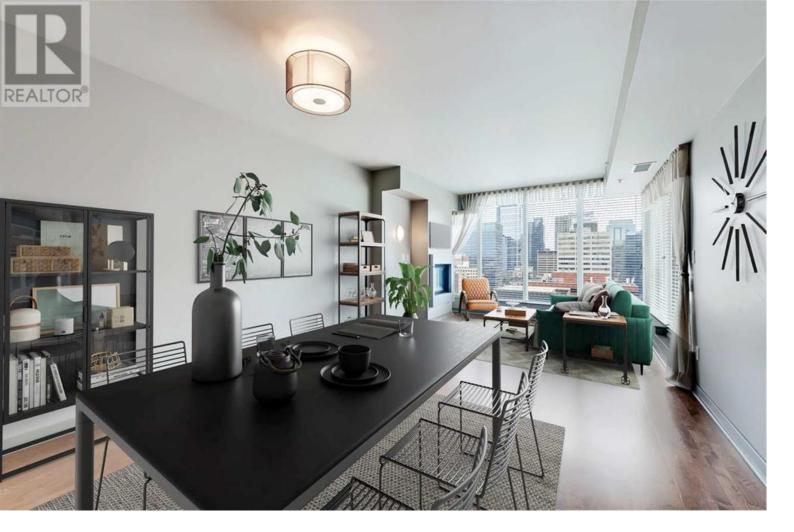

## 888 4 Avenue Calgary Alberta

\$319.900

Experience the best that Calgary has to offer in this upgraded 1 bed / 1 bath condo soaring high above Eau Claire's West End, w/ direct access to Prince's Island Park, the Bow River pathways, & the Peace Bridge. This 17th floor condo is located on Solaire's exclusive Bedouin Suites floor which includes executive hallway upgrades: lighting, in-ceiling speakers, wall feature, & a wider hallway. The unit itself offers contemporary luxury, including full-height European kitchen cabinets w/ under-cabinet lighting, a full-height pantry, granite counters & a breakfast bar, plus upgraded appliances (including Bosch oven & dishwasher). Open concept, this condo offers elevated ceilings, floor-to-ceiling windows, engineered hardwood floors, & a modern gas fireplace. French doors lead to the bedroom w/ walkthrough closet & cheater door access to the tiled 4-piece bathroom. For the tech savvy, there's an eco-friendly thermostat w/ motion sensor & timer, plus built-in ceiling speakers & a wall-mounted TV. Building features & amenities include: concrete construction, friendly concierge desk, stylish lobby w/ gas fireplace, & a state-of-the-art fitness facility. You are not only steps to the Bow River, but to local eateries, shopping, downtown businesses, Kensington, and more! (id:6769)