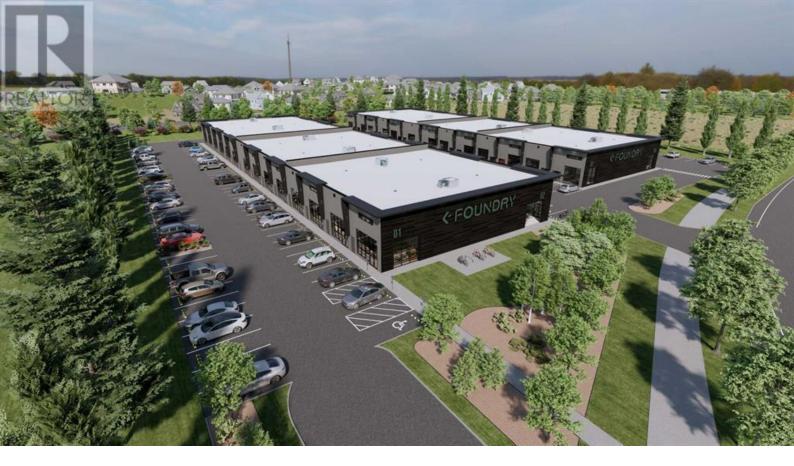

## 9 Southbank Crescent Okotoks Alberta

\$474,900

Welcome to the Foundry Okotoks!! a new commercial park development in the Southbank Commercial Park located at 9 Southbank Crescent in the thriving town of Okotoks, Alberta. Scheduled for completion in late spring or early summer of 2025, this project offers an exceptional opportunity for businesses and investors to establish themselves in a dynamic and growing community. With units sized from 1,187 to 14,219 square feet and prices starting at \$400 per square foot, the Foundry provides versatile options to suit a diverse range of commercial needs. Strategically located near prominent retailers such as Costco and Home Depot, as well as other thriving commercial establishments, the Foundry offers seamless access to Highway 2 and the rapidly expanding Calgary Metropolitan Region. Zoned IBP, this modern development features floor-to-ceiling heights of 19.5 feet and an overall building height of 22 feet, making it an ideal space for businesses such as medical offices, childcare services, food franchises, boutique retail, recreation facilities, professional offices, and other service-based enterprises. The Foundry offers units in shell condition, providing a customizable space for businesses to create their ideal layout. With its contemporary design, high visibility, and accessibility, this development is perfectly positioned to help businesses make a lasting impression in a growing and competitive market. The Foundry benefits demographically from strong economic fundamentals, including a rapidly expanding population, diverse demographics, and substantial infrastructure investment. As the community continues to grow, this development is poised to become a vibrant commercial hub and a focal point for business activity in the region. Don't miss out on this unique opportunity, that will build equity for a lifetime. Find use through various marketing means or contact your agen...