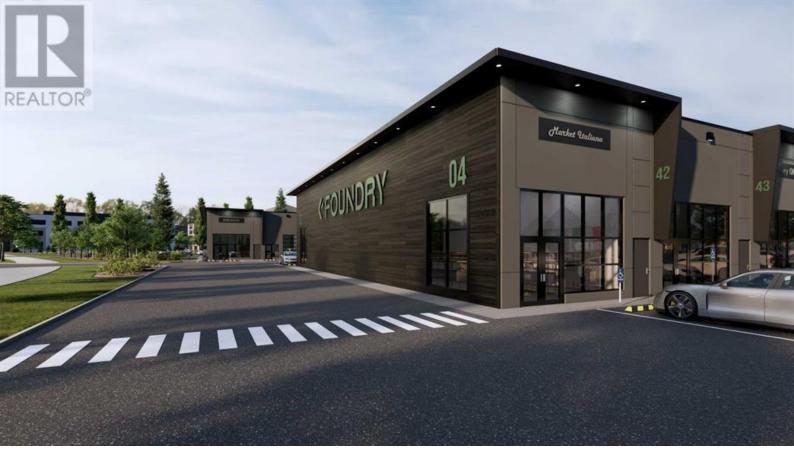

## 9 Southbank Crescent Okotoks Alberta

\$498,800

Welcome to the Foundry Okotoks!! a new commercial park development in the Southbank Commercial Park located at 9 Southbank Crescent in the thriving town of Okotoks, Alberta. Scheduled for completion in late spring or early summer of 2025, this project offers an exceptional opportunity for businesses and investors to establish themselves in a dynamic and growing community. With units sized from 1,187 to 14,219 square feet and prices starting at \$400 per square foot, the Foundry provides versatile options to suit a diverse range of commercial needs. Strategically located near prominent retailers such as Costco and Home Depot, as well as other thriving commercial establishments, the Foundry offers seamless access to Highway 2 and the rapidly expanding Calgary Metropolitan Region. Zoned IBP, this modern development features floor-to-ceiling heights of 19.5 feet and an overall building height of 22 feet, making it an ideal space for businesses such as medical offices, childcare services, food franchises, boutique retail, recreation facilities, professional offices, and other service-based enterprises. The Foundry offers units in shell condition, providing a customizable space for businesses to create their ideal layout. With its contemporary design, high visibility, and accessibility, this development is perfectly positioned to help businesses make a lasting impression in a growing and competitive market. The Foundry benefits demographically from strong economic fundamentals, including a rapidly expanding population, diverse demographics, and substantial infrastructure investment. As the community continues to grow, this development is poised to become a vibrant commercial hub and a focal point for business activity in the region. Don't miss out on this unique opportunity, that will build equity for a lifetime. Find use through various marketing means or contact your agen...