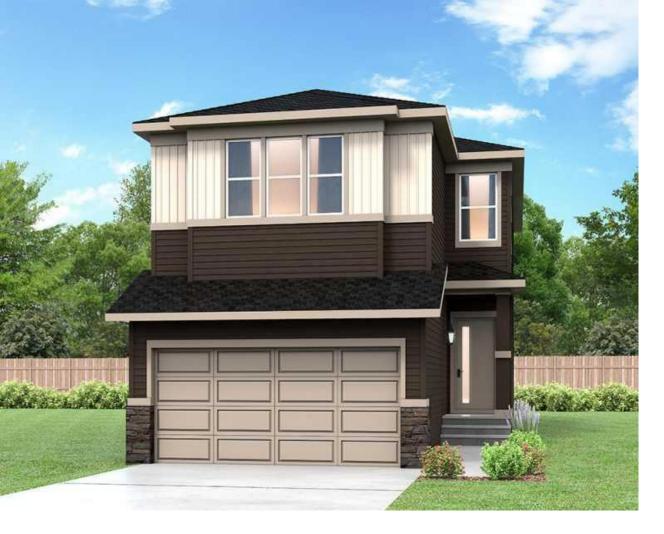

## 90 Belmont Pass Calgary Alberta

Belmont - 90 Belmont Passage SW: BUILD YOUR DREAM HOME with Shane Homes in the Southwest community of Belmont. Excellent PRE-CONSTRUCTION OPPORTUNITY. This Alston model features 1,962 sq ft, 3 bedrooms, 2.5 bathrooms, and an attached double-car garage. The spacious main floor layout features 9' ceilings throughout, a spacious kitchen with a central island providing seating, stainless steel appliances and a corner walk-in pantry; a breakfast nook with access to the backyard which backs onto a walk-in path; living room and 2 pc powder room. The upper level features a primary bedroom with a walk-in closet, 5 pc ensuite with dual sinks, soaker tub, separate shower and toilet with door; 2 additional good-sized bedrooms - each with walk-in closets; central bonus room, 4 pc main bathroom, separate laundry room with additional shelves for linen storage. The lower level basement remains unspoiled with upgrades including a separate side entry and 9' basement foundation. This build includes an optional main floor layout and upper level layout which creates additional square footage to the home, upgraded kitchen, and primary bedroom including the ensuite and walk-in closet. Shane Homes offers their LOVE IT or CUSTOMIZE IT program designed to help buyers build the home of their dreams. Some optional upgrades to this floor plan include: alternate layouts, a fireplace, basement development + much more! Located in the community of Belmont which offers fantastic future amenities including the extension of the LRT Red Line, schools, and library. It is a short commute to Macleod Trail, Stoney Trail, Spruce Meadows, Shawnessy Shopping Centre plus much more! Other lots and build opportunities/new construction are available through the showhome at 21 Belmont Villas SW. Showhome Hours: Monday - Thursday: 2:00 - 8:00 PM. Weekends & Holidays: 12:00 - 5:00 PM. Call for more info! (id:6769)