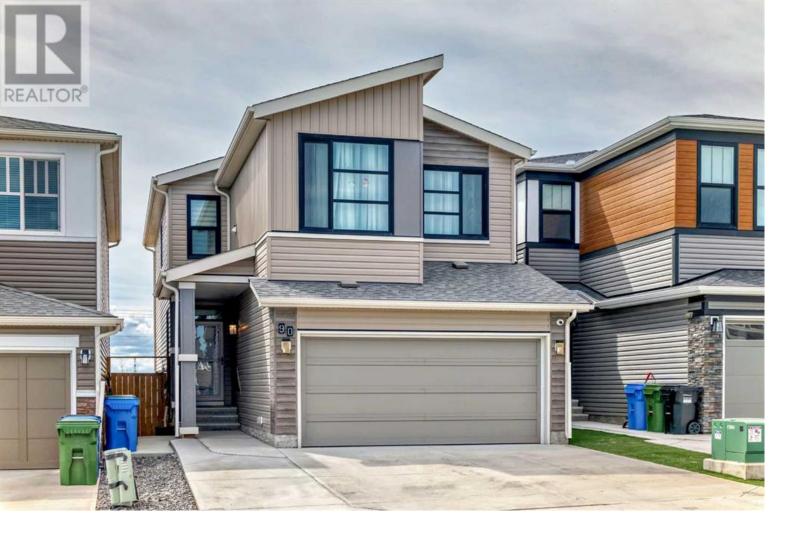

## 90 Howse Common Calgary Alberta \$864,900

\* Please check out the Virtual Tour \* Very beautiful open view, 6 bedrooms, side entrance, and finished basement, welcome to this fully upgraded 2278 sqft single family home in popular Livingston. It features central air conditioned, LVP flooring throughout and 9 feet ceiling on the main floor, wrought iron spindles on the stairs, upgraded large glass panel, knock down ceiling, quartz counter tops in the kitchen and bathrooms, and upgraded lighting package. Upper floor has 4 bedrooms, large and bright master bedroom, ensuite with double vanity sinks, separated shower and bathtub, large bonus room, functional compartment main bathroom with double vanity sinks, and laundry room. Main floor with sunny living room, sliding door to private deck, beautiful deck with glass panel railing and stairs to the backyard, upgraded kitchen cabinets and chimney hood fan stainless steel appliances, spacious dining area, walk through pantry, and office with window and closet, can be used as a bedroom. Finished basement with large concrete patio. It closes to the future community center, shopping, playground, and easy access to major roads. \*\* 90 Howse Common NE \*\* (id:6769)