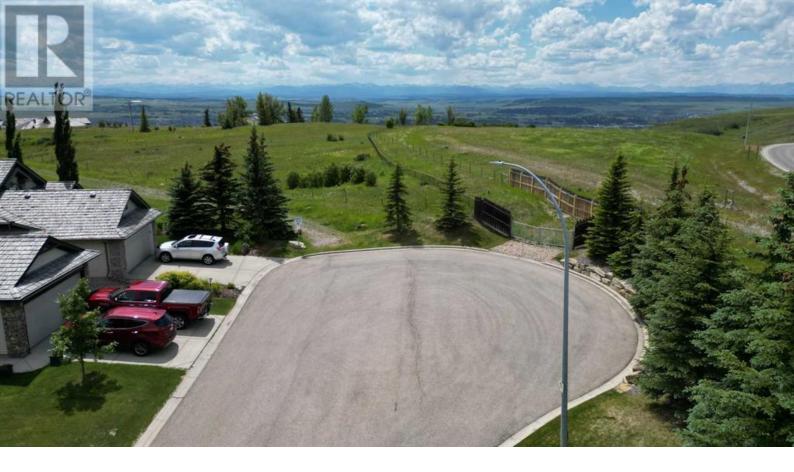

## 901 1A Highway Cochrane Alberta

\$998,000

Back on the Market, impossible find, Oasis on the hill. 4.15 acres of residential land on the ridge within Gleneagles. Incredible privacy and unobstructed 180 degree South and West views. Best suited for single family residential. Future development must consider on site water retention to ensure no downslope impact. Listing Agent related to principal of selling Corporation. (id:6769)