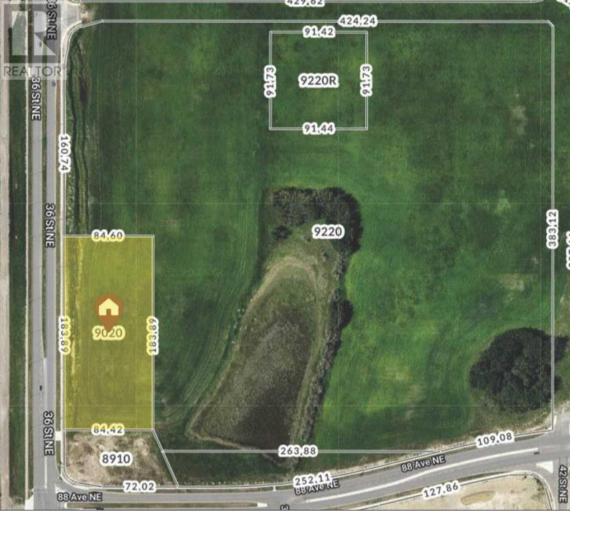

## 9020 36 Street Calgary Alberta \$7,000,000

Presenting 3.85 acres of exceptional commercial land approved for C-COR 2 zoning. This versatile property supports numerous development options, such as gas stations, dining establishments, retail spaces, office, medical facilities, hotels, and event centers. Located at the intersection of 36th Street NE and 88 Ave, with convenient access from Metis Trail, Airport Trail, and Country Hills Boulevard. Positioned next to This piece is positioned next to Triovest's expansive 210-acre industrial business park and in close proximity to the YYC Airport. (id:6769)