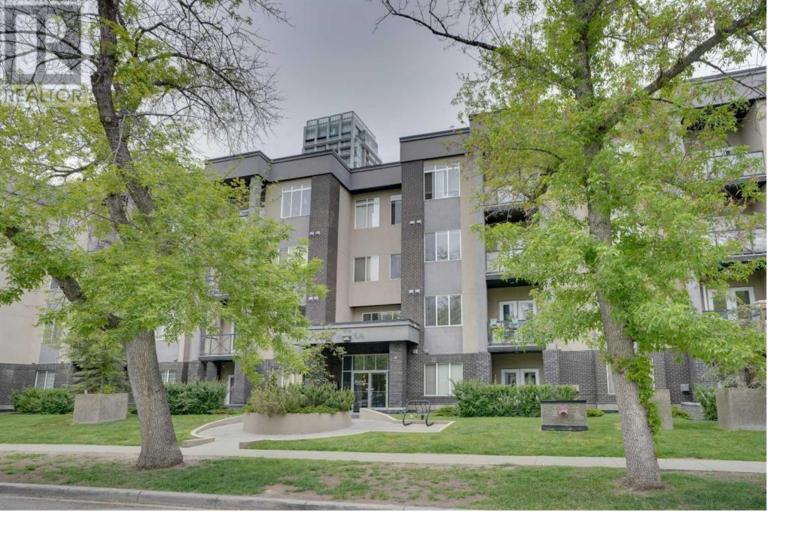

## 910 18 Avenue Calgary Alberta

This beautifully maintained two-bedroom unit on a tree-lined street in the heart of Lower Mount Royal offers executive living in this prime downtown location. Walking distance to trendy 17th Ave restaurants & shops, this property boasts a fantastic layout with two bedrooms and two baths, formal dining room, and a large living room with a corner gas fireplace. With over 1,148 square feet of living space, (one of the largest units) you'll love the custom features throughout, such as 9-foot ceilings, tile and brazilian hardwood cherry floors. The generous kitchen, features abundant contemporary maple cabinetry, stainless-steel appliances, granite counters, and a large breakfast bar. A huge living and formal dining room area can accomodate the perfect setting, including a bulild in corner gas fireplace. The large primary bedroom offers a huge walk-in closet and private 4pc. ensuite, with a curved soaker tub, and granite counters. The second bedroom is spacious, and excellent for a roommate or home office. An additional 4 pc bath with granite counters is perfect. The added convenience of a gas BBQ line on the balcony & a heated parking stall in the secured underground parkade, complete the highlights of this exceptional condo. The Mantra is a well-maintained and well-managed building, with two elevators and double security doors. Additionally, there is a locked bike storage room, and one of the best parking spots in the building. A fantastic location, one of the largest units, move in ready, all at a great price. Dont miss this one! (id:6769)