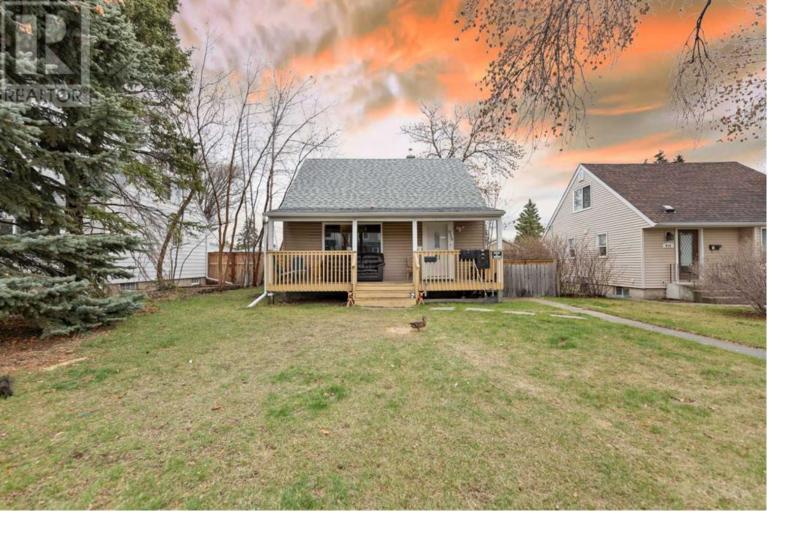

## 918 Rundle Crescent Calgary Alberta

\$749.900

Attention Builders and Investors! This prime pie-shaped RC-2 lot, measuring 44'x110' is located on one of the best streets in Renfrew. The lot is flanked by matured trees on a quiet crescent, that is a short walk to downtown Calgary. You can easily stroll down the hill to Bridgeland and uncover many lovely shops, restaurants and boutiques. Along with enjoying easy access to amenities, the close proximity to transit and schools makes this location extremely sought-after. Don't miss this opportunity to invest in one of Renfrew's best locations - call to book your viewing today! (id:6769)