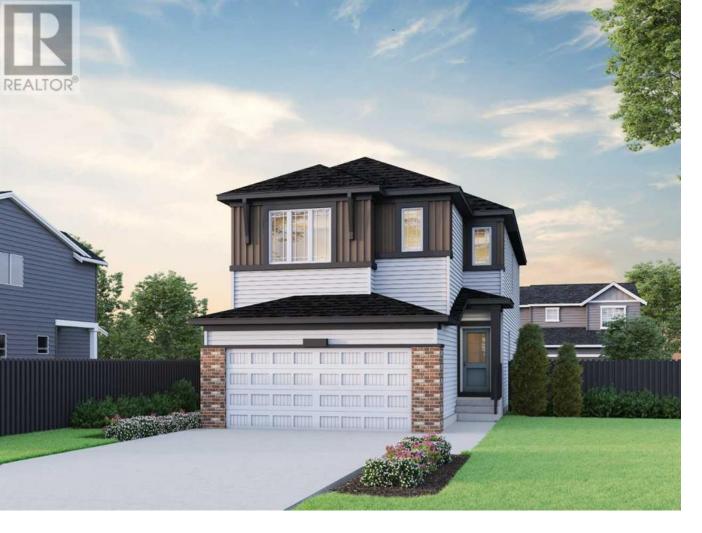

## 93 Legacy Reach Crescent Calgary Alberta \$849,700

Step into the Denali 6, a home thoughtfully designed for modern living and practicality. This stunning property features 9' knockdown ceilings on the main floor and basement, paired with a Hardie board exterior for lasting durability and style. The executive kitchen showcases built-in stainless steel appliances, upgraded quartz countertops, a walk-in pantry, and a chimney hood fan,perfect for cooking and entertaining. A side entrance allows for future basement development, while the main floor flex room offers versatile space for work or relaxation. The luxurious 5-piece ensuite includes dual sinks, a soaker tub, a private water closet, and a walk-in shower with a tiled base and bench. Situated on a desirable pie lot backing onto the ridge, this home provides both privacy and stunning views. Additional features include built-in lockers in the mudroom, an electric fireplace with wall-to-wall tile, and extra windows throughout for abundant natural light. \*Photos are representative. (id:6769)