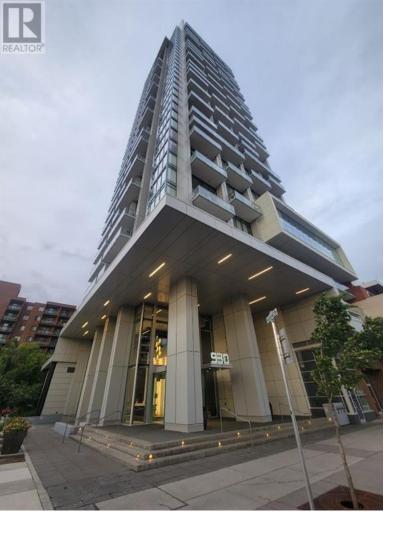

## 930 16 Avenue Calgary Alberta \$644,900

The Royal is a chic, contemporary high-rise completed in 2019 by BOSA, ideally situated in the Beltline near Uptown 17th Avenue's shopping and entertainment district at 17th Avenue & 8th Street SW.You will first notice the stunning lobby: Contemporary elegance with a park view. 24-Hour Concierge: Ensures a warm welcome and enhanced security. Three High-Speed Elevators: Swiftly transport you to your residence.Suite features sunny SW corner for ample afternoon and evening sunshine. Spacious with wall-to-wall, floor-to-ceiling windows. Wide plank luxury vinyl floors throughout. Painted flat ceilings. Stylish and functional with quartz counters and premium appliances including Bosch gas range and dishwasher, Refrigerator, Panasonic microwave, and Whirlpool laundry. Two massive double-size balconies (each 33' x 6.5') with lighting, electric outlets, and gas BBQ hook-ups, offering over 400 square feet of outdoor living space. The complex includes a fully equipped fitness facility, steam room, sauna, squash court, social lounge with TV and billiards, spacious outdoor patio area with BBQs, and a private dining room with a full kitchen for catered events.Save-on Foods premium grocery store and Canadian Tire Express Store are right next door. Mount Royal Village and Tompkins Park are just across the street. The unit has one indoor heated underground stall and a storage locker. Welcome to Your Fashionable Inner-City Home. Embrace an urbane lifestyle with all the convenience and luxury amenities The Royal has to offer. (id:6769)