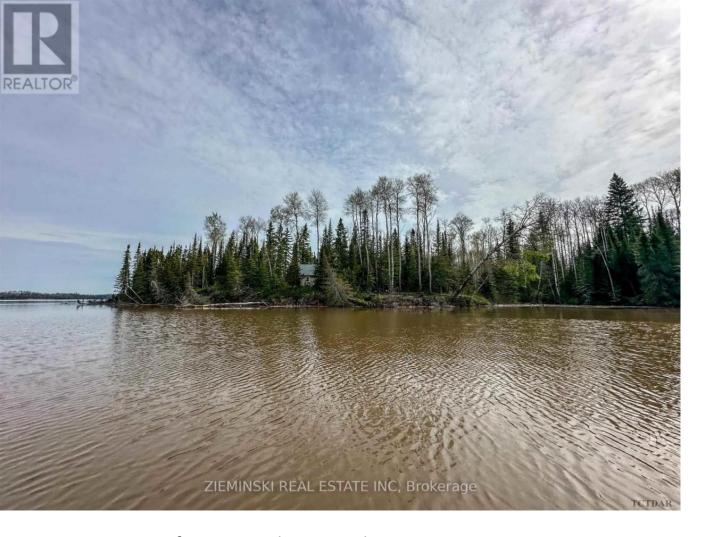

## C4 PTL3 Teefy Township Cochrane Remote Area Ontario

\$125,000

Escape the hustle and bustle of the city and retreat to your sanctuary alongside Lake Abitibi, with wildlife around every corner. Located in unorganized township and surrounded by crown land and water. Three unique parts to this property provide privacy and ample water frontage. The South and North parts offer approximately 3 and 2 acres respectively. While the central part offers approximately 7 acres and hosts 2 charming cabins, built in 2016. Each 600-square-foot cabin features 16' vaulted ceilings, 1 bedroom, kitchen, living room, and dining room, plus a loft. Fully furnished! Steel roof, 2x6 construction, sonotube forms, fully wired for generator hook-up. Beautiful outdoor shower and an outhouse. Western views over the river offer the most captivating sunsets! 19 foot Pontoon Barge with 40hp Boat motor and trailer included! Quickly access the property from the Twin Falls Marina, just 1km away. The town is only a 15-minute drive from the marina to access all amenities! Travel 36km on the river to reach Big Lake Abitibi and enjoy world-class fishing. Mineral, timer, and surface rights are included. Potential for a 1.7km access trail on crown land from Bush Road in Matheson. (id:6769)