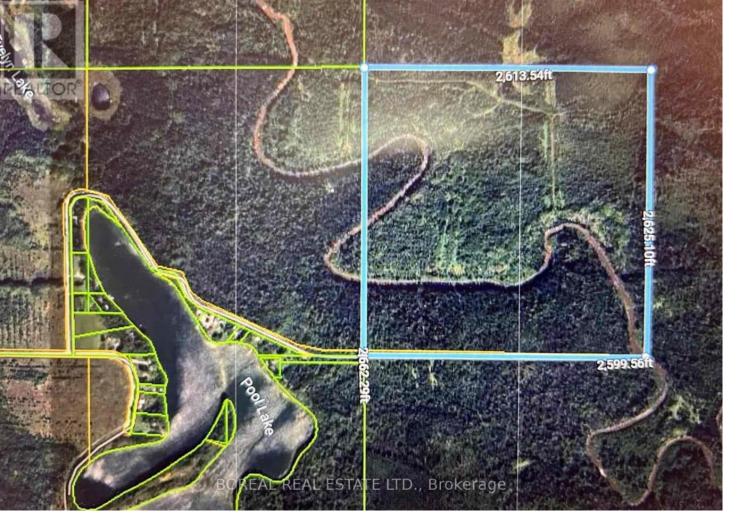

## S 1/2 LT 4 CON 2 LAMARCHE TWP Cochrane Ontario

\$159000

This is your opportunity to experience nature at its best with this 159 acre property, perfect for the outdoor enthusiast. Minutes from the town of Cochrane and situated near the end of a concession road with trail access. The Wicklow river/creek runs thru this property attracting an abundance of wildlife and is located in wildlife management unit 27 for those avid hunters. This property is organized with a general Rural land use designation and includes surface, timber and mineral rights with limited restrictions. Plenty of level and highland to build a camp and enjoy the great outdoors hunting, fishing and 4 seasons of recreational fun. (id:6769)