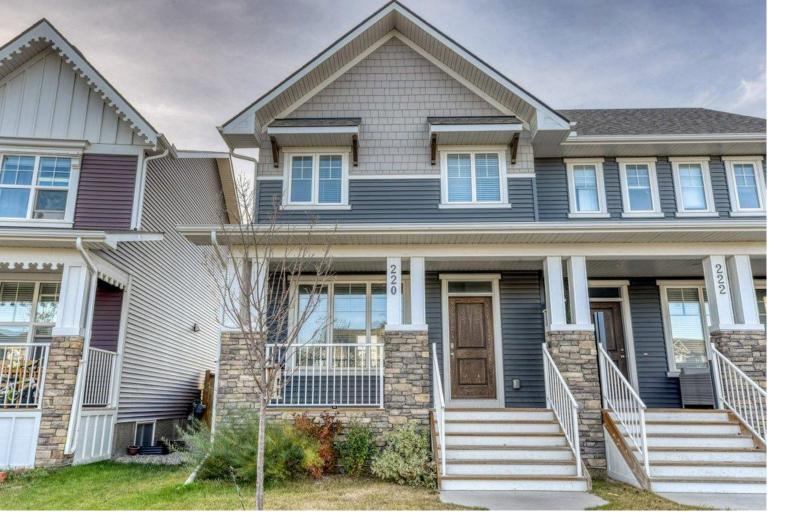

## 220 Vista Drive Crossfield Alberta

\$385,000

Fully Developed Semi-Detached Home with a double detached garage! Excellent 3 bedroom 2.5 bath home is located in the family orientated community of Vista Crossing in Crossfield. And, is nicely developed with a fully finished basement with a family room and 4pc bath! The West facing backyard is fully fenced with access to the double detached garage. This home is move in ready and can accommodate a quick possession. No Condo Fees and makes for a perfect home for the first time home buyer! (id:6769)